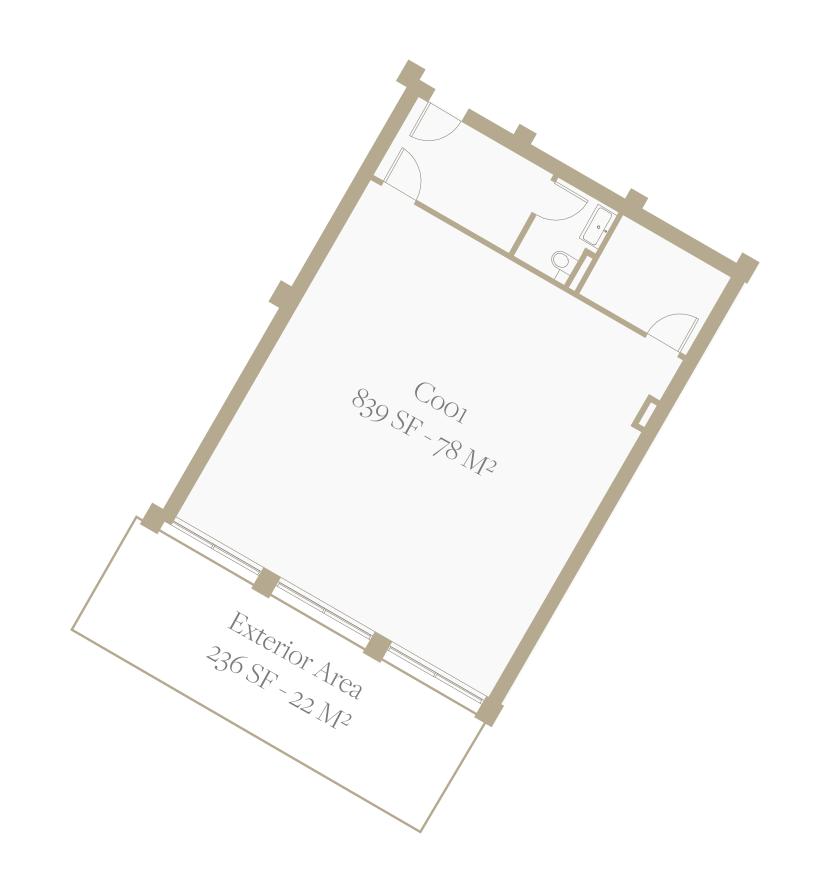

## COMMERCIAL LEVEL 01

## Unit 01

TOTAL SF 839 SF TOTAL M2 78 M2

BEDROOMS 1 EXTERIOR AREA 22 M2

BATHROOMS

www.lagunebay.com

SITE LOCATION & SALES CENTER

Octavius L. Richardson Road Little Bay, Sint Maarten

+1(888) 476-1SMX info@dolomitadevelopment.com