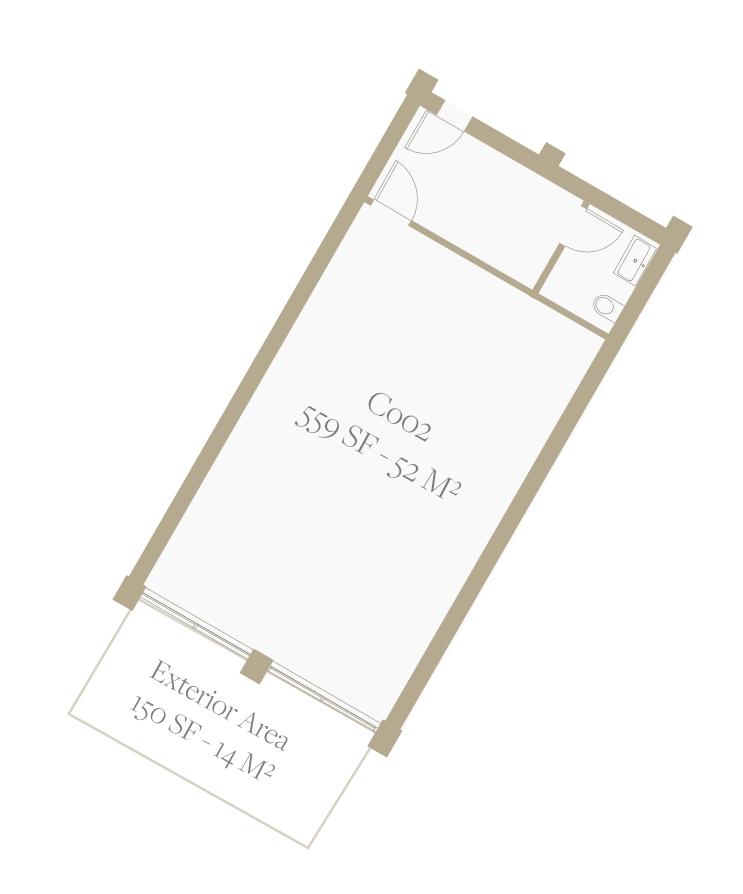

# LA PUNTA

GROUND FLOOR PLAN
UNIT 02

#### LA PUNTA

## GROUND FLOOR PLAN

# COMMERCIAL LEVEL 01

### Unit 02

TOTAL SF 559 SF TOTAL M2 52 M2

BEDROOMS

EXTERIOR AREA 14 M2

BATHROOMS

1

www.lagunebay.com

SITE LOCATION & SALES CENTER