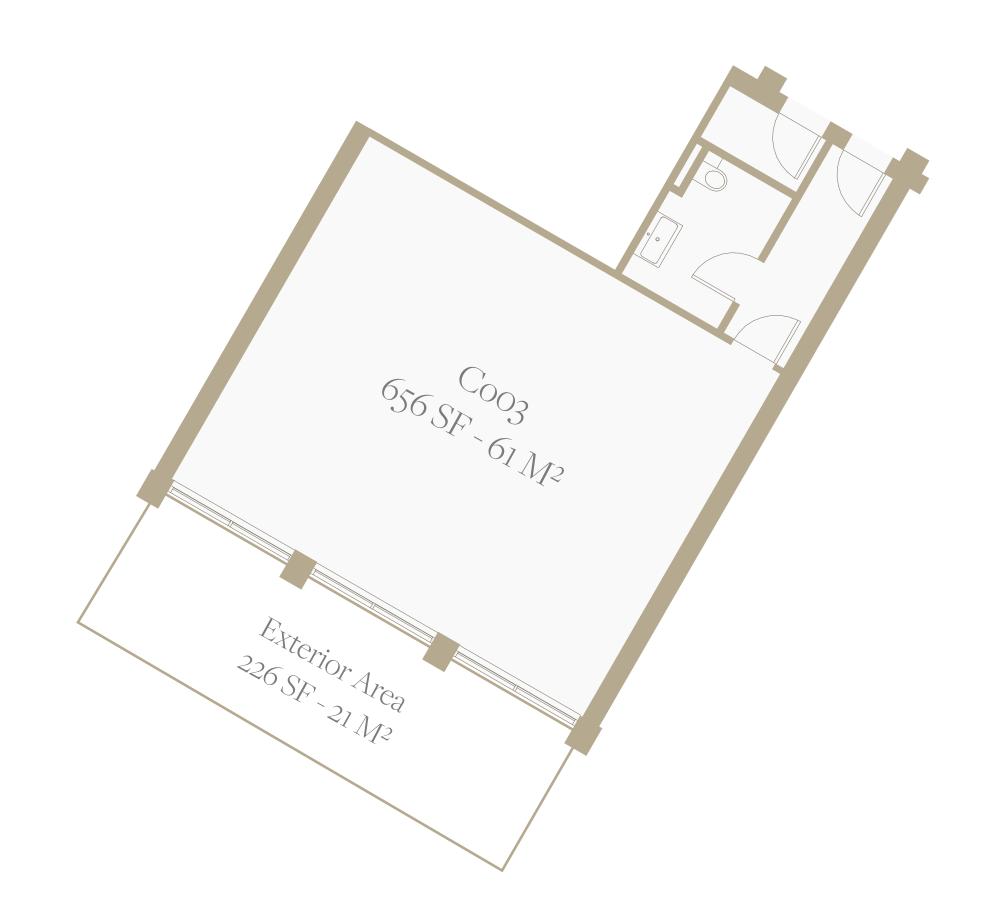

## LA PUNTA

GROUND FLOOR PLAN
UNIT 03

## LA PUNTA

GROUND FLOOR PLAN

COMMERCIAL LEVEL 01

Unit 03

TOTAL SF 656 SF TOTAL M2 61 M2

BEDROOMS 1 EXTERIOR AREA 21 M2

BATHROOMS

www.lagunebay.com