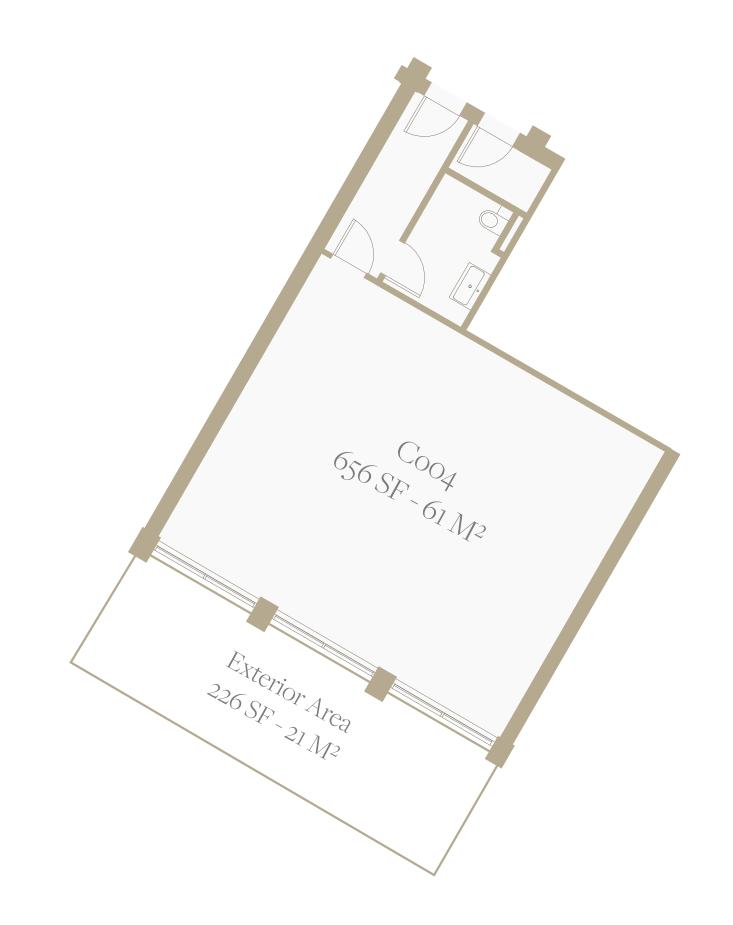

## Unit 04

TOTAL SF 656 SF TOTAL M2 61 M2

BEDROOMS 1 EXTERIOR AREA 21 M2

BATHROOMS

www.lagunebay.com

SITE LOCATION & SALES CENTER

Octavius L. Richardson Road Little Bay, Sint Maarten

+1(888) 476-1SMX info@dolomitadevelopment.com