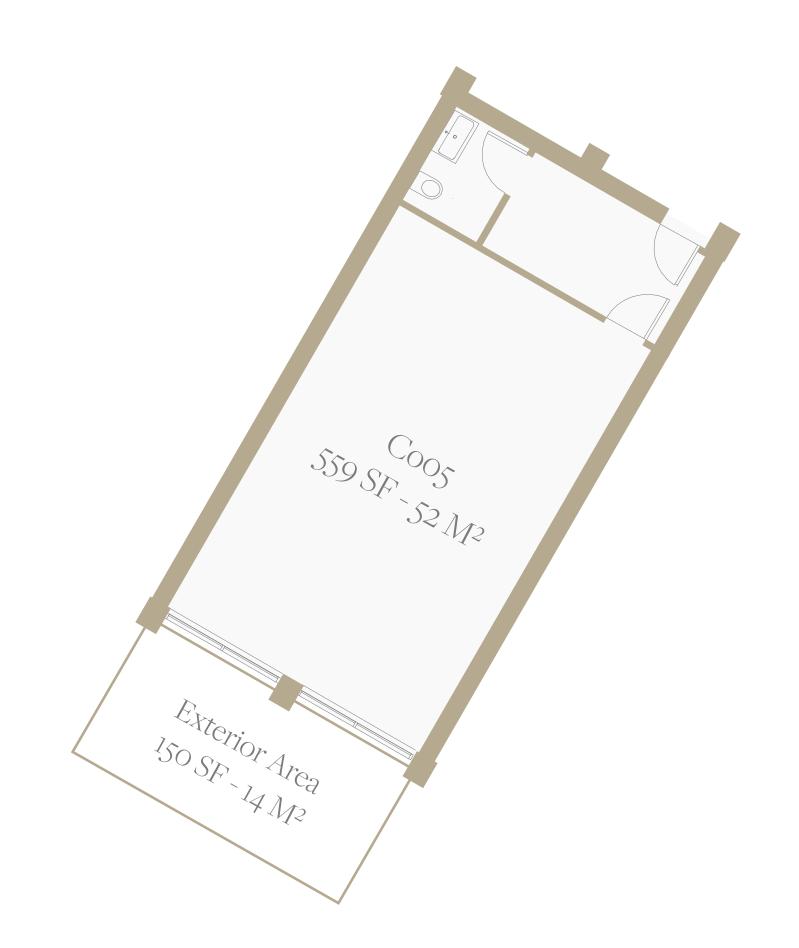

### Unit 05

TOTAL SF 559 SF TOTAL M2 52 M2

BEDROOMS 1 EXTERIOR AREA 14 M2

BATHROOMS

www.lagunebay.com

SITE LOCATION & SALES CENTER

Octavius L. Richardson Road Little Bay, Sint Maarten

+1(888) 476-1SMX info@dolomitadevelopment.com