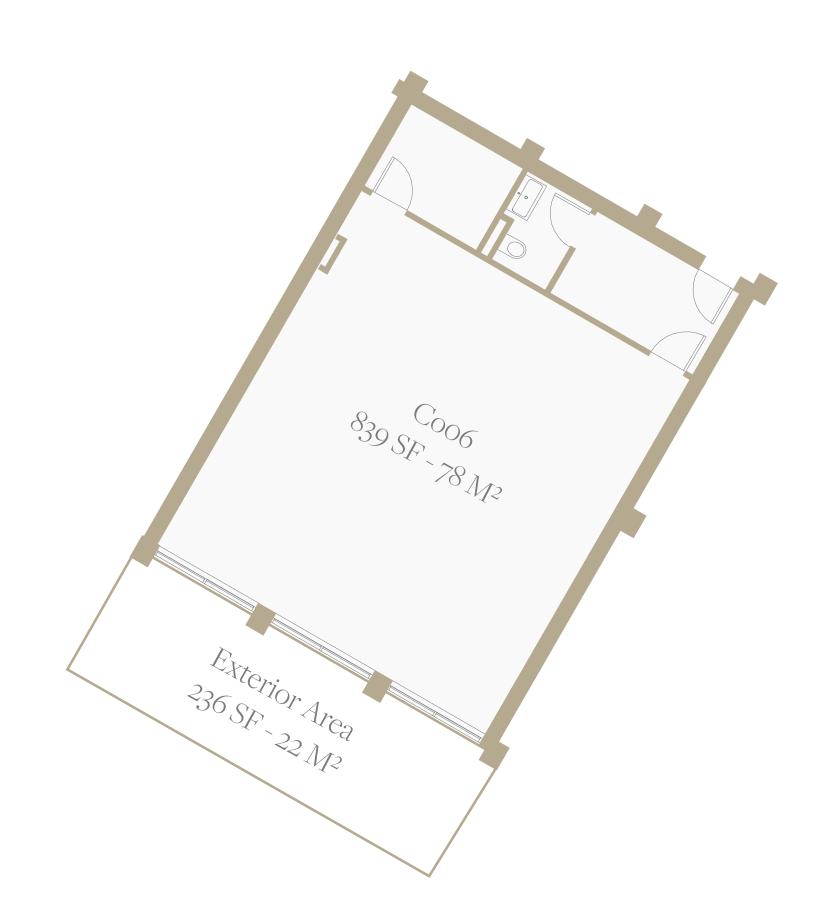

# LA PUNTA

GROUND FLOOR PLAN
UNIT 06

#### LA PUNTA

#### GROUND FLOOR PLAN

## COMMERCIAL LEVEL 01

### Unit 06

TOTAL SF 839 SF TOTAL M2 78 M2

BEDROOMS 1 EXTERIOR AREA 22 M2

BATHROOMS

www.lagunebay.com

SITE LOCATION & SALES CENTER

Octavius L. Richardson Road Little Bay, Sint Maarten

+1(888) 476-1SMX info@dolomitadevelopment.com