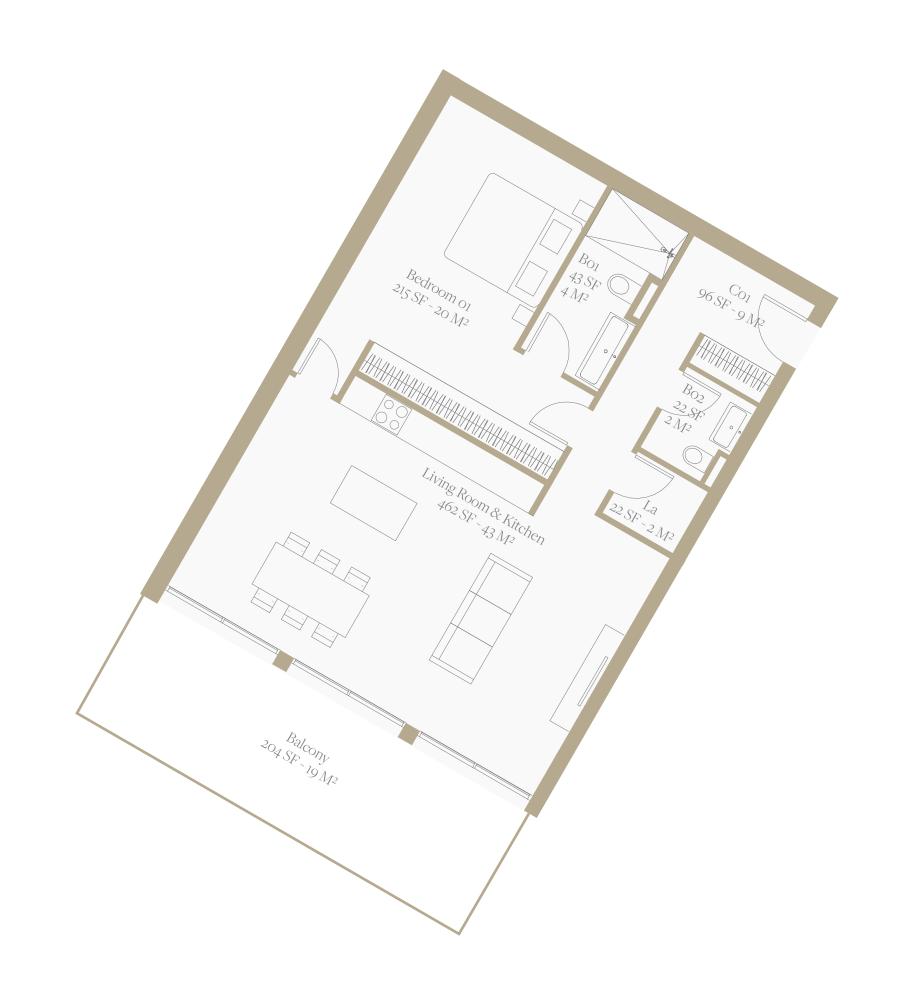

## LA PUNTA

SECOND FLOOR PLAN
UNIT 01

## LA PUNTA

## SECOND FLOOR PLAN

## Unit 01

TOTAL SF 861 SF

TOTAL M2 80 M2

BEDROOMS

BALCONY 19 M2

BATHROOMS

1

www.lagunebay.com