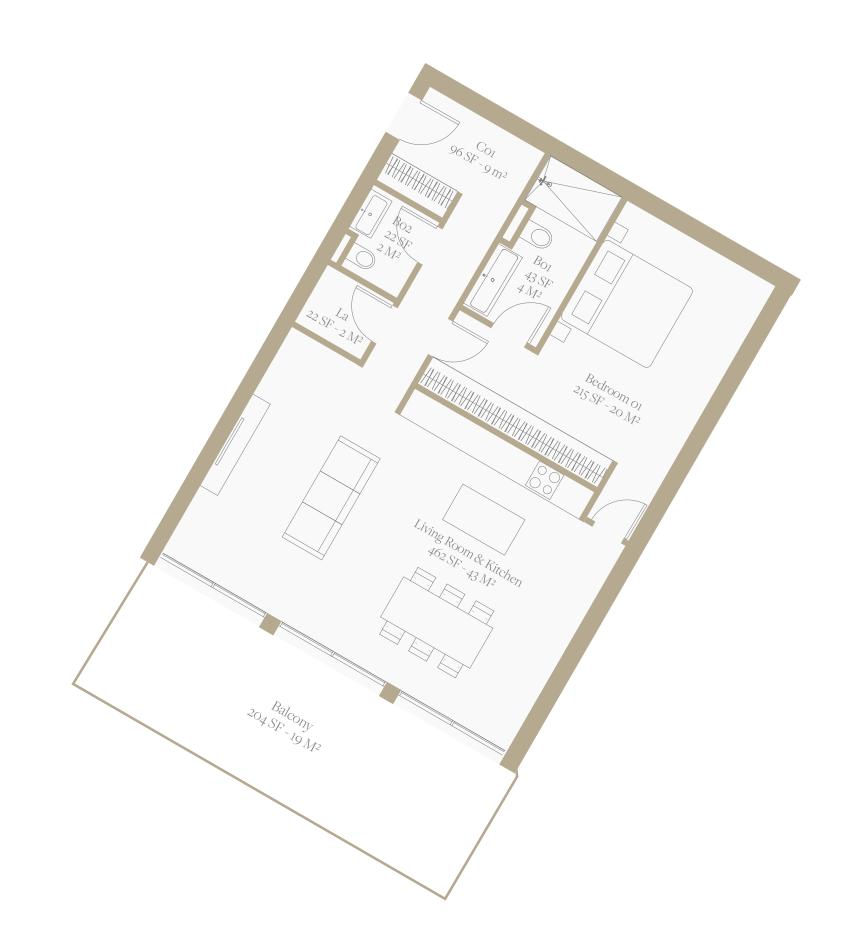

## LA PUNTA

SECOND FLOOR PLAN
UNIT 06

## LA PUNTA

## SECOND FLOOR PLAN

## Unit 06

TOTAL SF 861 SF TOTAL M2 80 M2

BEDROOMS

BALCONY 19 M2

BATHROOMS

www.lagunebay.com

SITE LOCATION & SALES CENTER

Octavius L. Richardson Road Little Bay, Sint Maarten