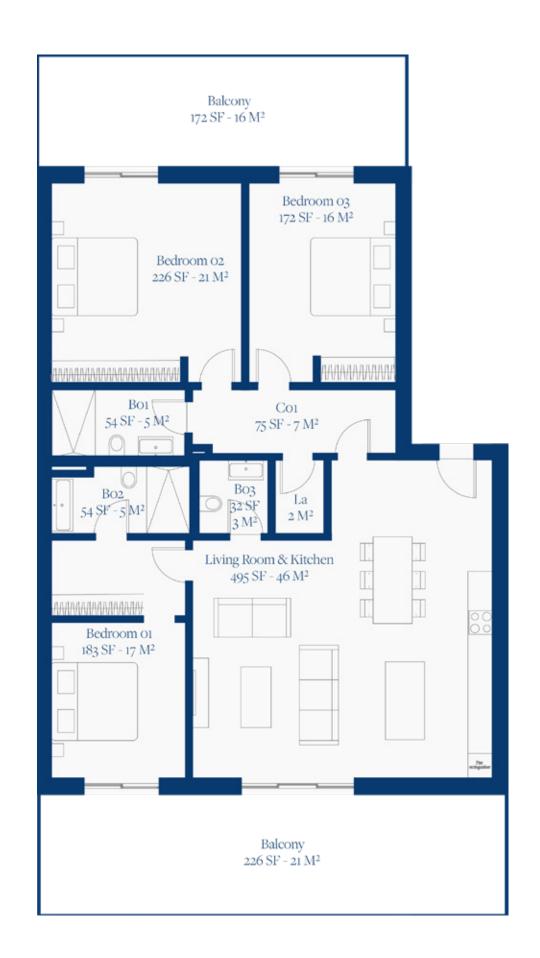

## LAGUNE BAY RESIDENCES

FIRST FLOOR PLAN UNIT 10

## FIRST FLOOR

UNIT 10

TOTAL SF 1313 SF TOTAL M2 122 M2

BEDROOMS

BALCONY 37M2

BATHROOMS 2.5

www.lagunebay.com

SITE LOCATION & SALES CENTER