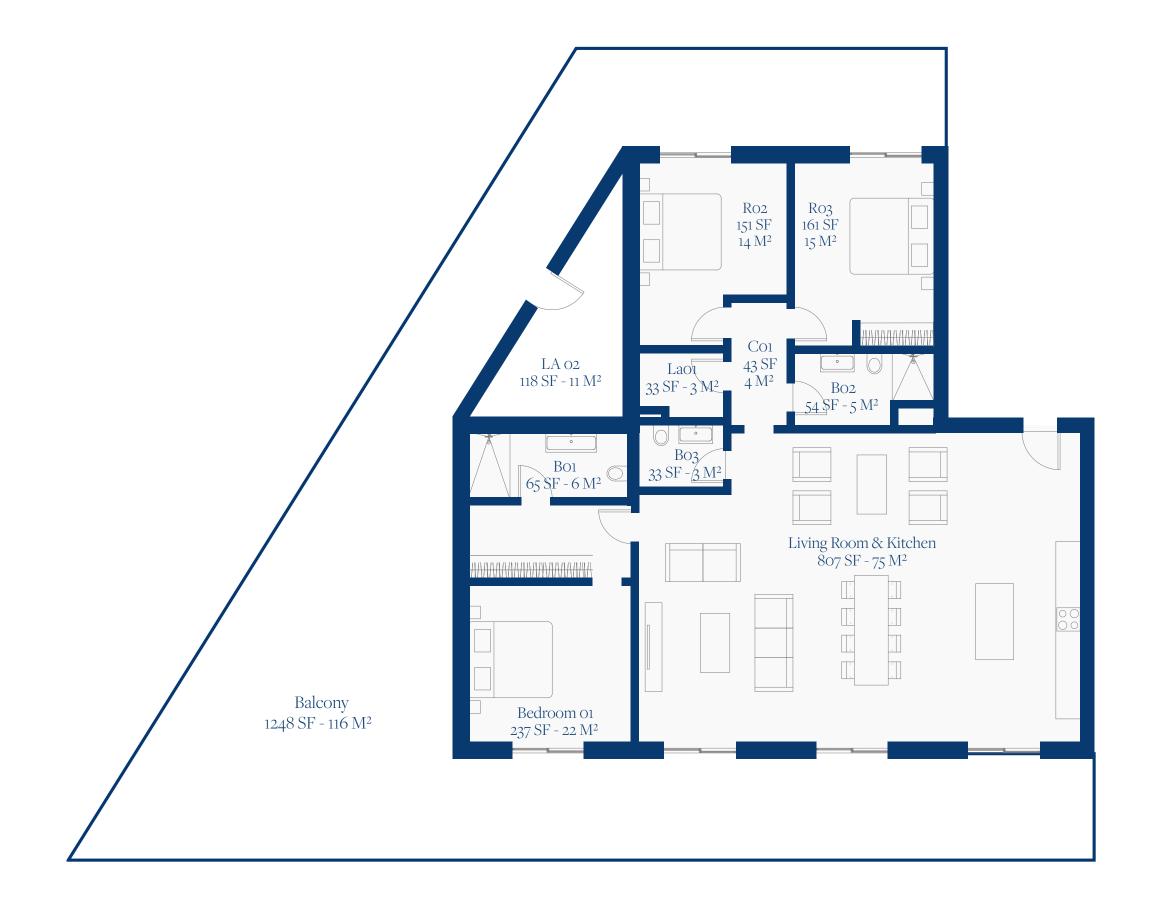

## LAGUNE BAY RESIDENCES

FIRST FLOOR PLAN UNIT 12

## FIRST FLOOR

UNIT 12

TOTAL SF 1700 SF TOTAL M2 158 M2

BEDROOMS

BALCONY 116 M2

BATHROOMS 2.5

www.lagunebay.com

SITE LOCATION & SALES CENTER