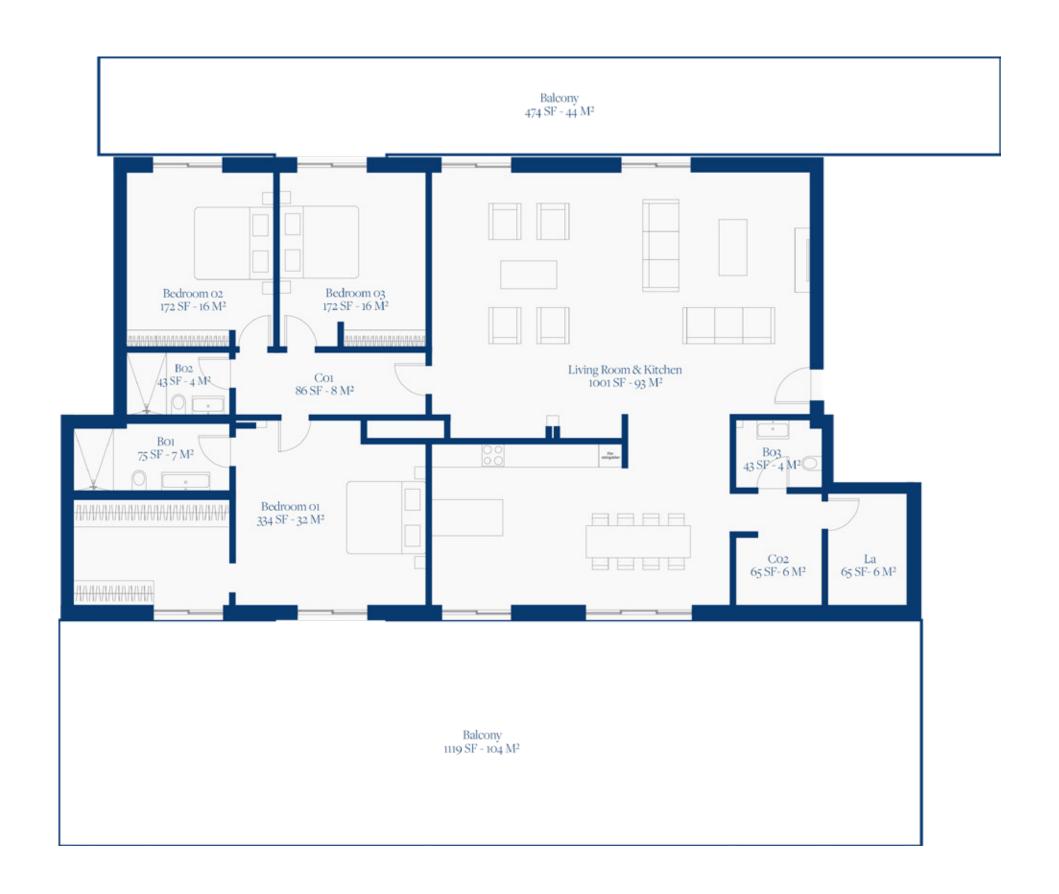

## LAGUNE BAY RESIDENCES

THIRD FLOOR PLAN
UNIT 21

## THIRD FLOOR

UNIT 21

TOTAL SF 2066 SF TOTAL M2 192 M2

BEDROOMS

BALCONY 148 M2

BATHROOMS 2.5

www.lagunebay.com

SITE LOCATION & SALES CENTER