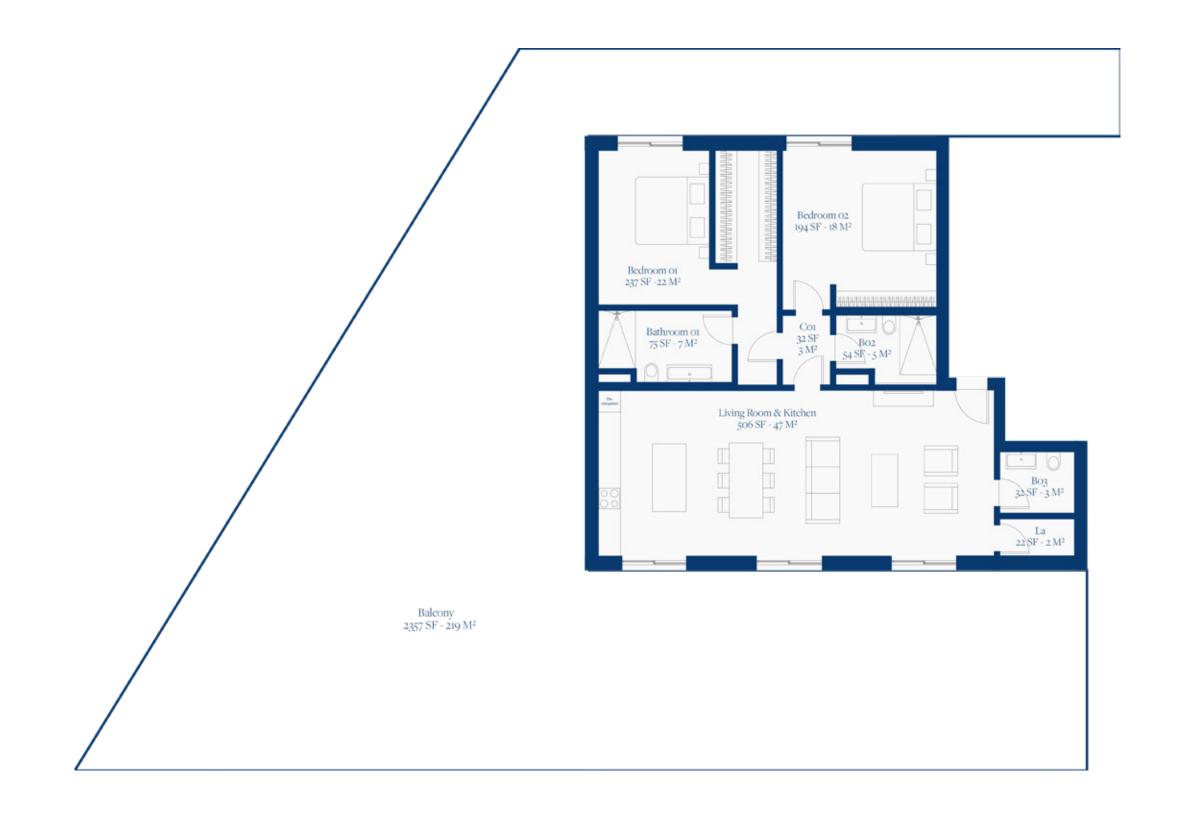

## LAGUNE BAY RESIDENCES

THIRD FLOOR PLAN UNIT 22

## THIRD FLOOR

UNIT 22

TOTAL SF 1151 SF TOTAL M2 107 M2

BEDROOMS

BALCONY 219 M2

BATHROOMS 2.5

www.lagunebay.com

SITE LOCATION & SALES CENTER