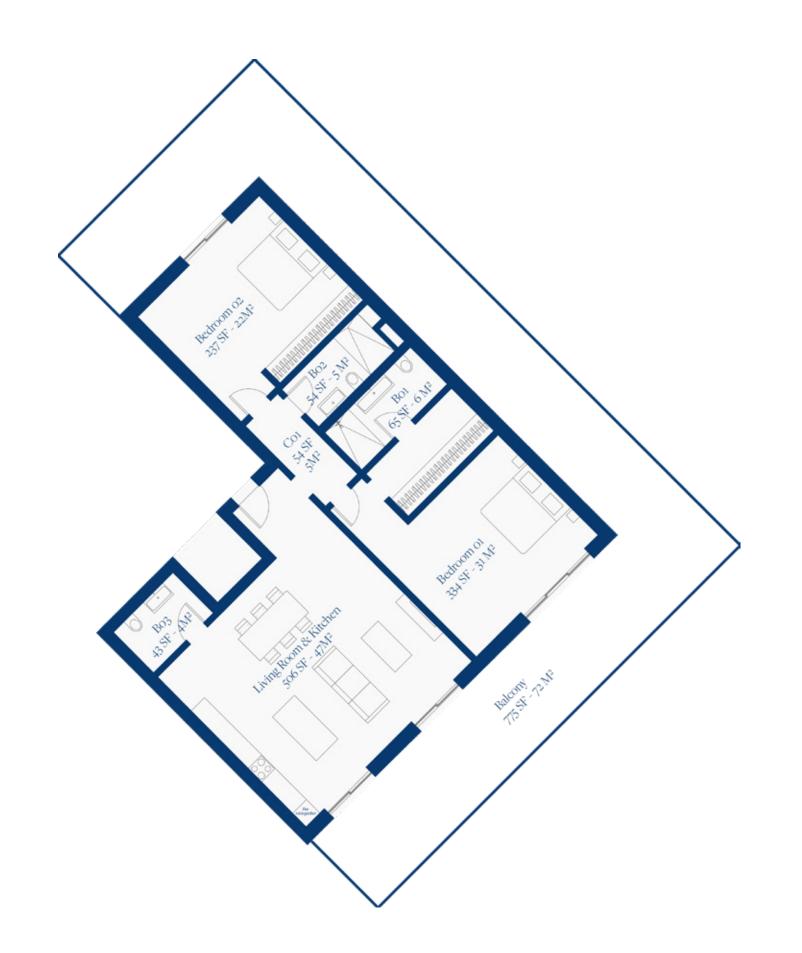

## LAGUNE BAY RESIDENCES

FIRST FLOOR PLAN
UNIT 7

## FIRST FLOOR UNIT 7

TOTAL SF 1291 SF TOTAL M2 120 M2

BEDROOMS

BALCONY 72 M2

BATHROOMS 2.5

www.lagunebay.com

SITE LOCATION & SALES CENTER

Octavius L. Richardson Road Little Bay, Sint Maarten