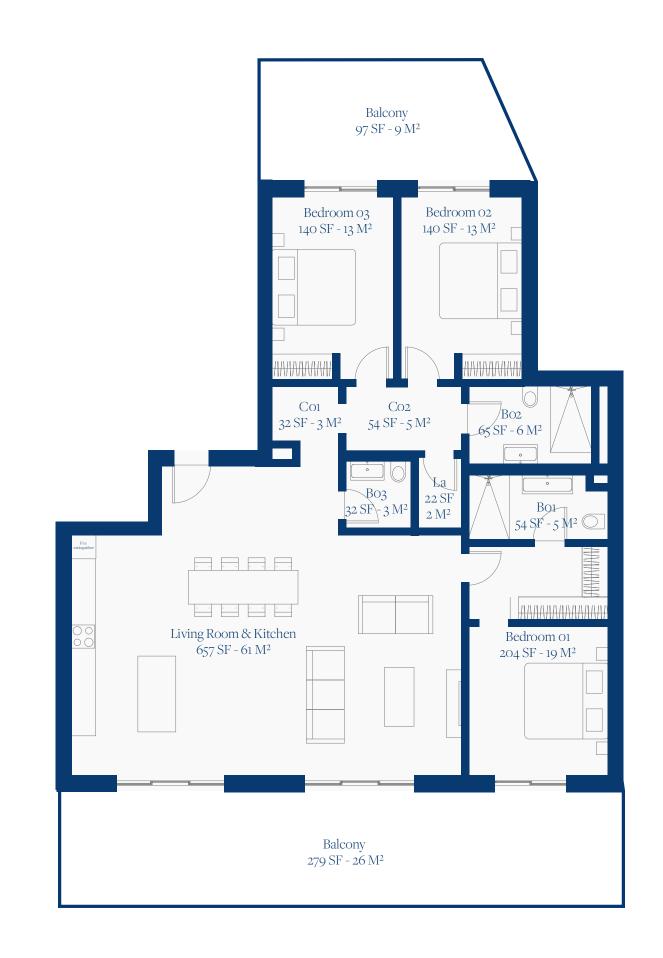

## LAGUNE BAY RESIDENCES

FIRST FLOOR PLAN UNIT 9

## FIRST FLOOR

## UNIT 9

TOTAL SF 1399 SF TOTAL M2 130 M2

BEDROOMS

BALCONY 35 M2

BATHROOMS 2.5

www.lagunebay.com

SITE LOCATION & SALES CENTER

Octavius L. Richardson Road Little Bay, Sint Maarten