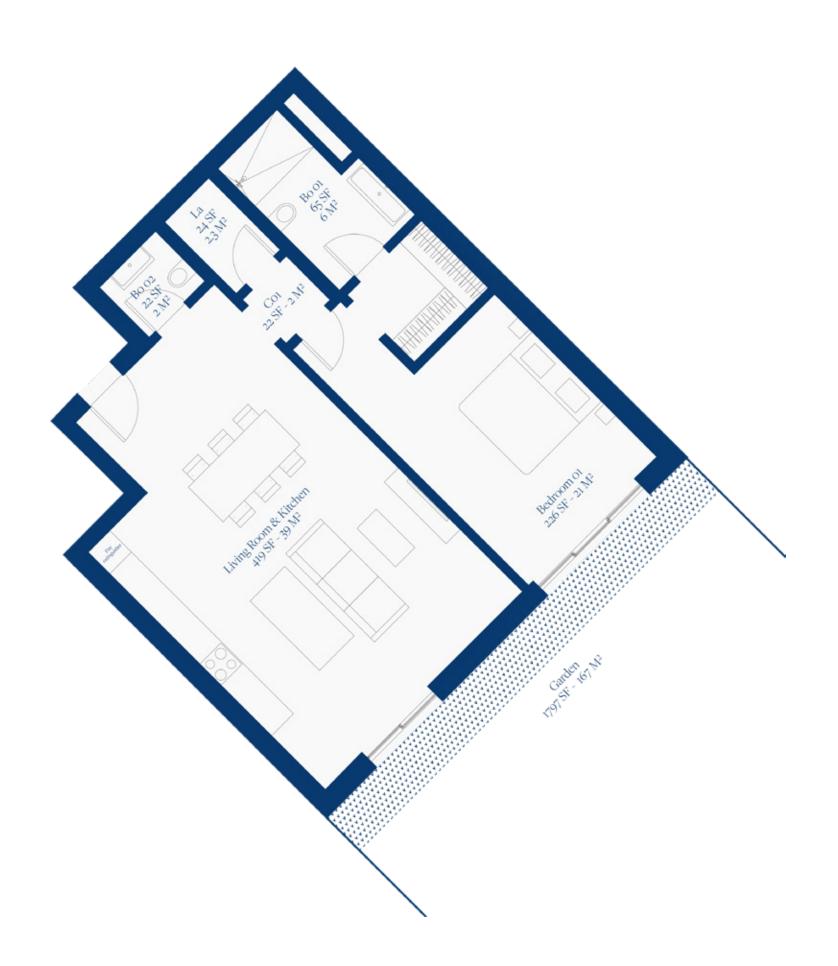

## LAGUNE BAY RESIDENCES

GROUND FLOOR PLAN
UNIT 01

## GROUND FLOOR

UNIT 01

TOTAL SF 764 SF TOTAL M2 71 M2

BEDROOMS

GARDEN 167 M2

BATHROOMS 1.5

www.lagunebay.com

SITE LOCATION & SALES CENTER