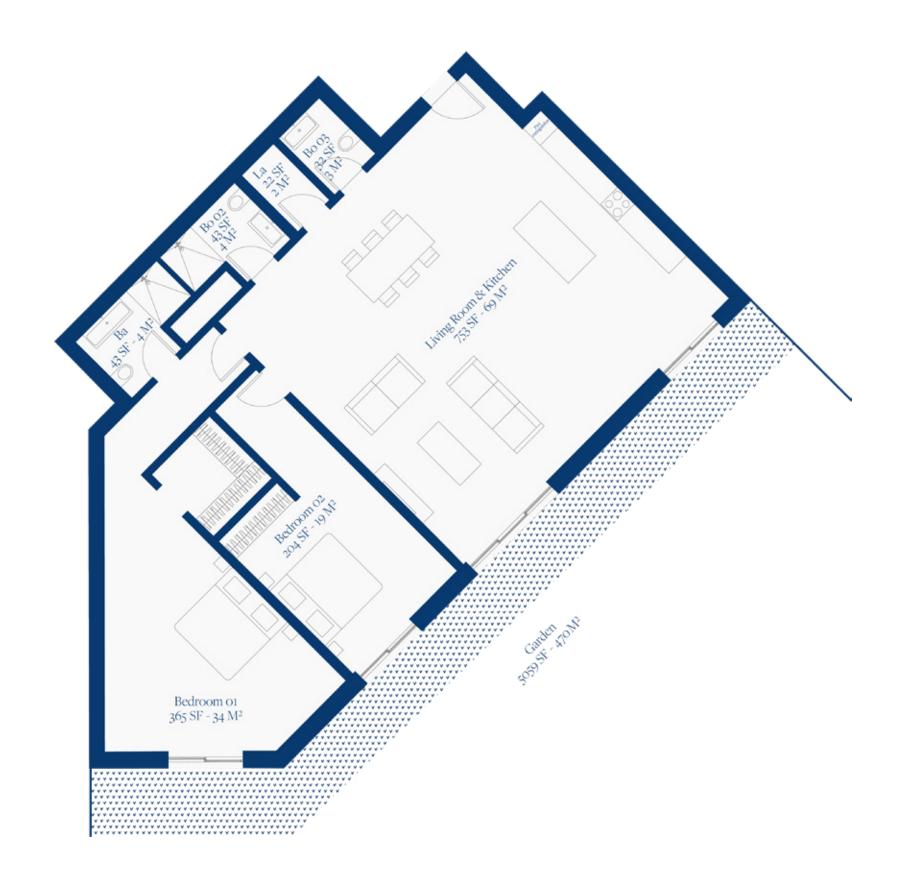

## LAGUNE BAY RESIDENCES

GROUND FLOOR PLAN
UNIT 02

## GROUND FLOOR

UNIT 02

TOTAL SF 1453 SF TOTAL M2 135 M2

BEDROOMS 2 GARDEN 470 M2

BATHROOMS 2.5

www.lagunebay.com

SITE LOCATION & SALES CENTER

Octavius L. Richardson Road Little Bay, Sint Maarten