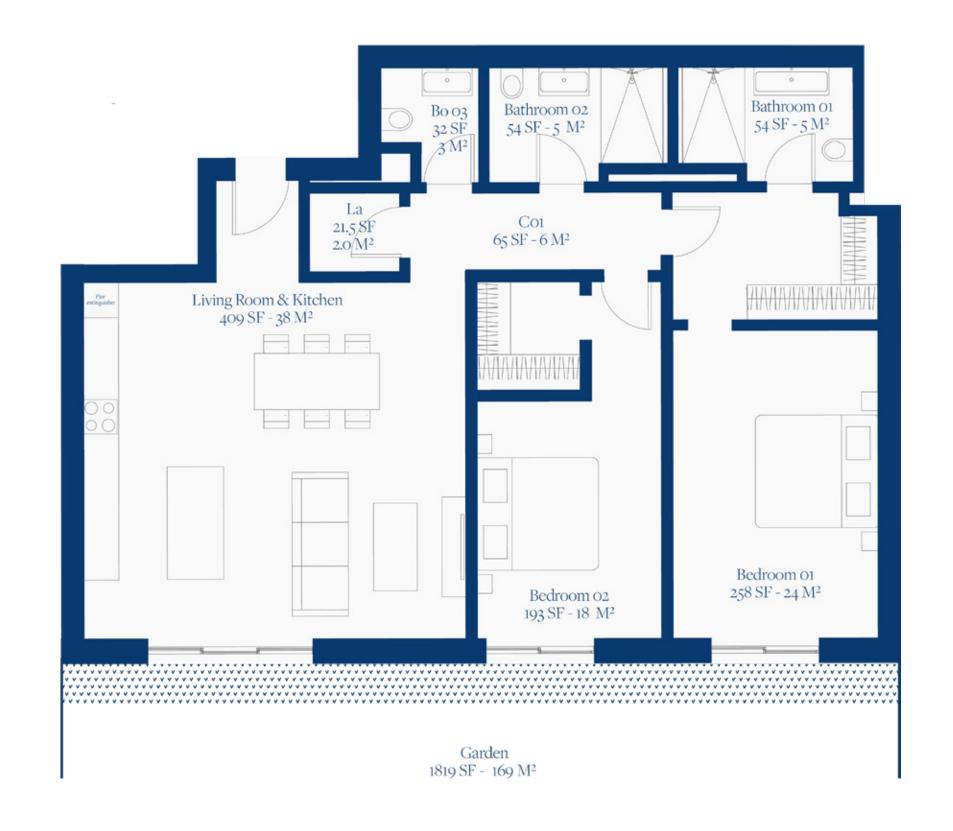

## LAGUNE BAY RESIDENCES

GROUND FLOOR PLAN
UNIT 03

## GROUND FLOOR

UNIT 03

TOTAL SF 1087 SF TOTAL M2 101 M2

BEDROOMS

GARDEN 169 M2

BATHROOMS 2.5

www.lagunebay.com

SITE LOCATION & SALES CENTER