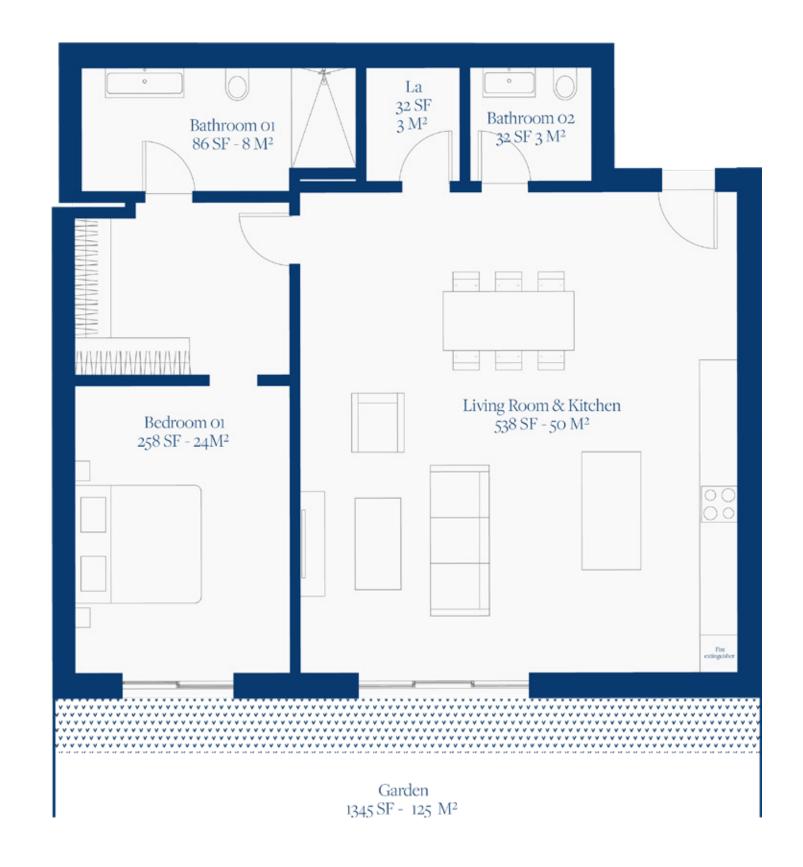

## LAGUNE BAY RESIDENCES

GROUND FLOOR PLAN UNIT 04

## GROUND FLOOR

UNIT 04

TOTAL SF 947 SF TOTAL M2 88 M2

BEDROOMS

GARDEN 125 M2

BATHROOMS 1.5

www.lagunebay.com

SITE LOCATION & SALES CENTER