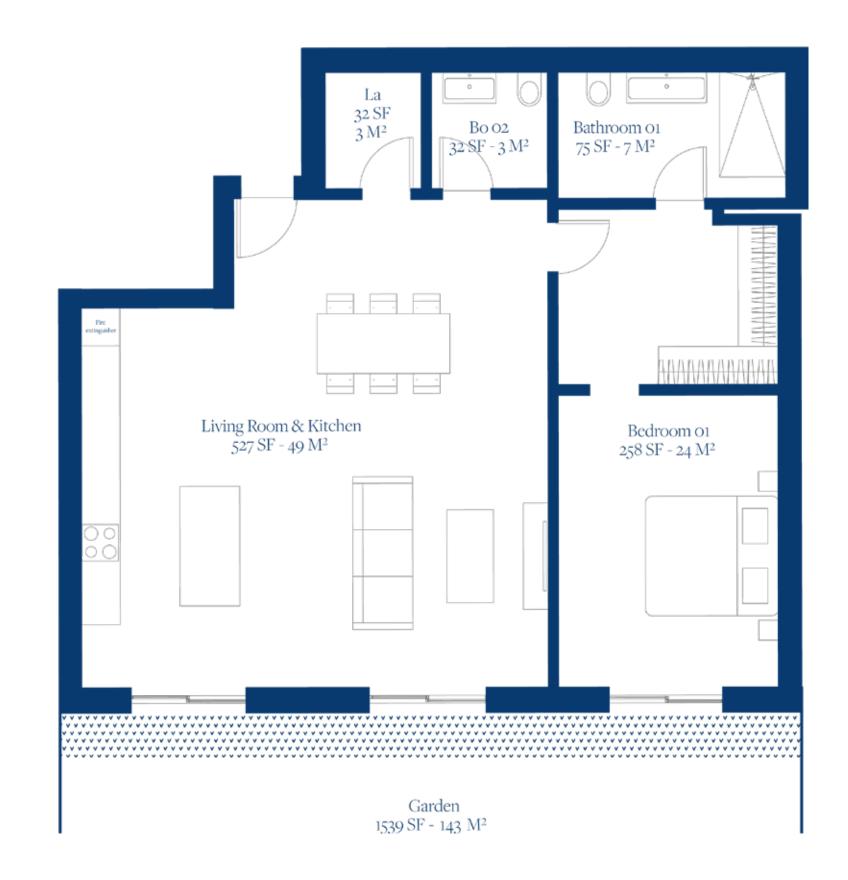

## LAGUNE BAY RESIDENCES

GROUND FLOOR PLAN
UNIT 05

## GROUND FLOOR

UNIT 05

TOTAL SF 925 SF TOTAL M2 86 M2

BEDROOMS

GARDEN 143 M2

BATHROOMS 1.5

www.lagunebay.com

SITE LOCATION & SALES CENTER