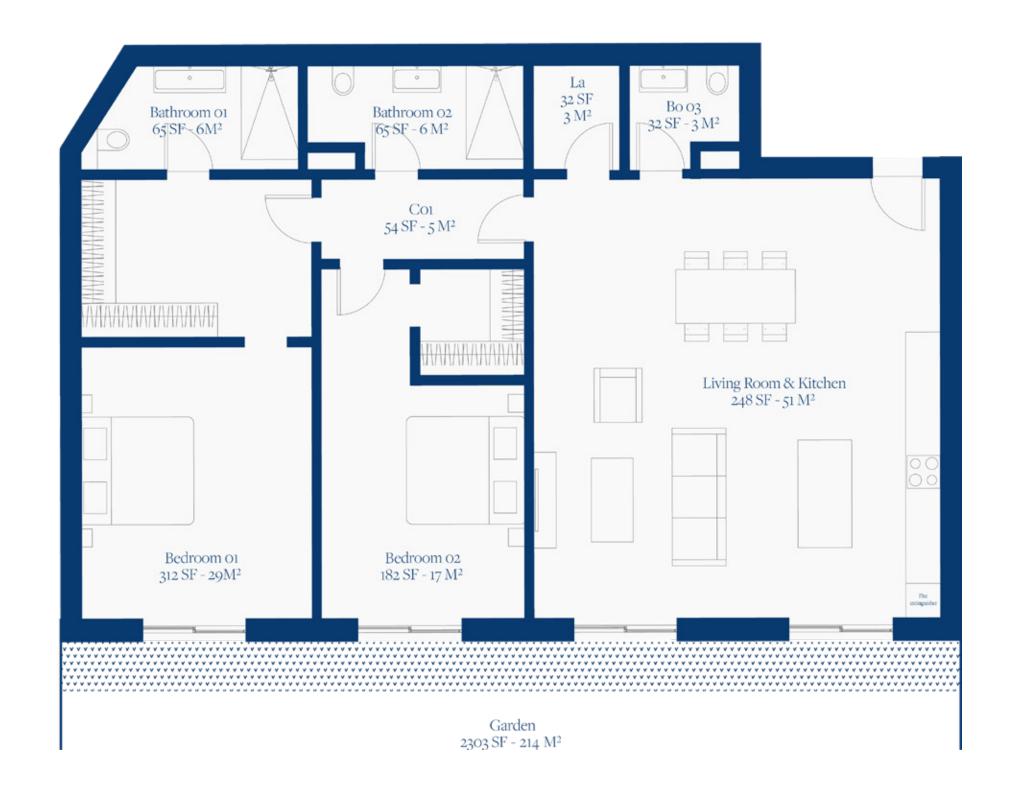

## LAGUNE BAY RESIDENCES

GROUND FLOOR PLAN UNIT 06

## GROUND FLOOR

UNIT 06

TOTAL SF 1291 SF TOTAL M2 120 M2

BEDROOMS

GARDEN 214 M2

BATHROOMS 2.5

www.lagunebay.com

SITE LOCATION & SALES CENTER