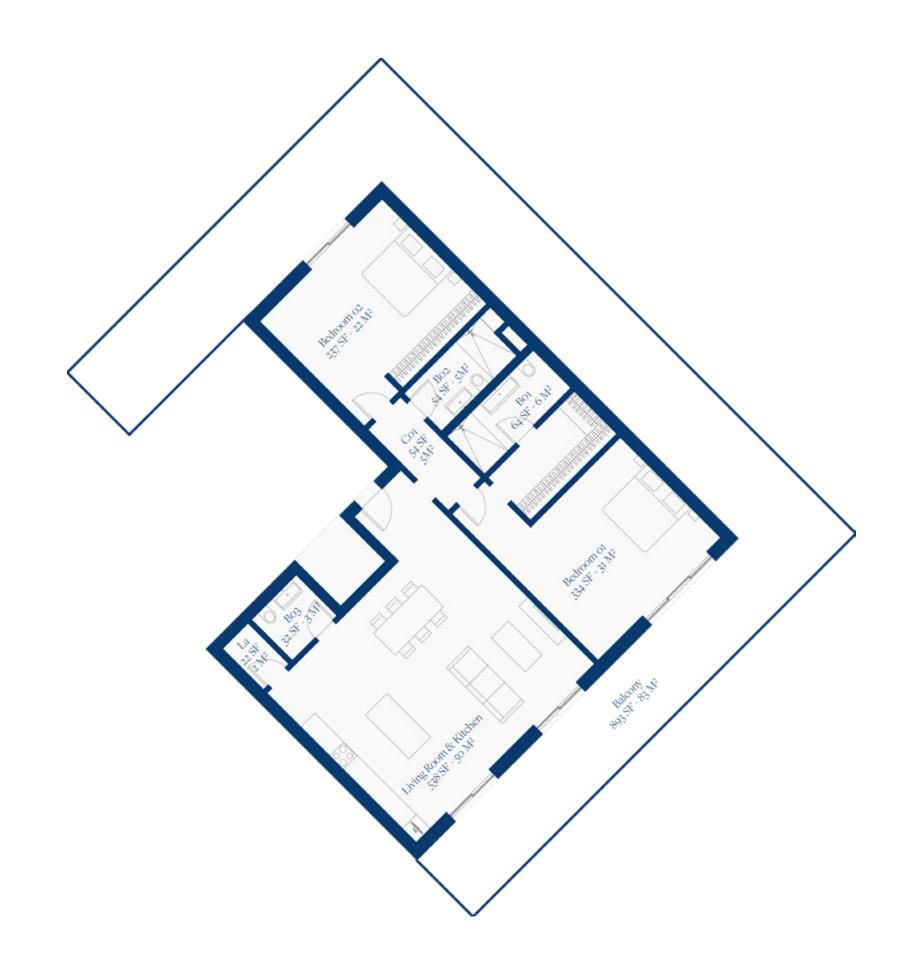

## LAGUNE BAY RESIDENCES

SECOND FLOOR PLAN UNIT 13

## SECOND FLOOR

UNIT 13

TOTAL SF 1334 SF TOTAL M2 124 M2

BEDROOMS

BALCONY 83 M2

BATHROOMS 2.5

www.lagunebay.com

SITE LOCATION & SALES CENTER