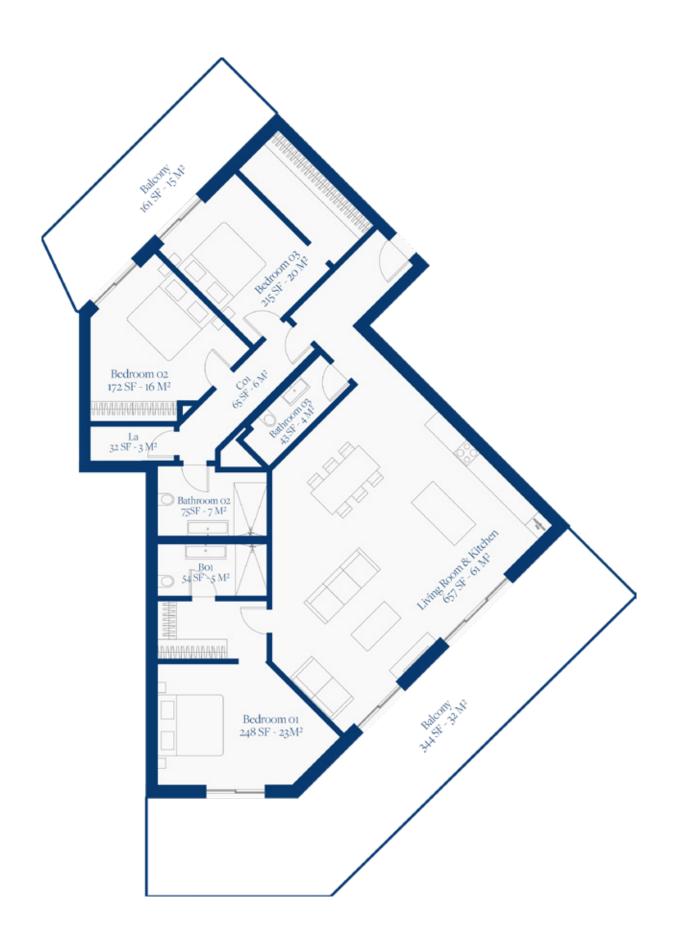

## LAGUNE BAY RESIDENCES

SECOND FLOOR PLAN UNIT 14

## SECOND FLOOR

UNIT 14

TOTAL SF 1561 SF TOTAL M2 145 M2

BEDROOMS

BALCONY 47 M2

BATHROOMS 2.5

www.lagunebay.com

SITE LOCATION & SALES CENTER