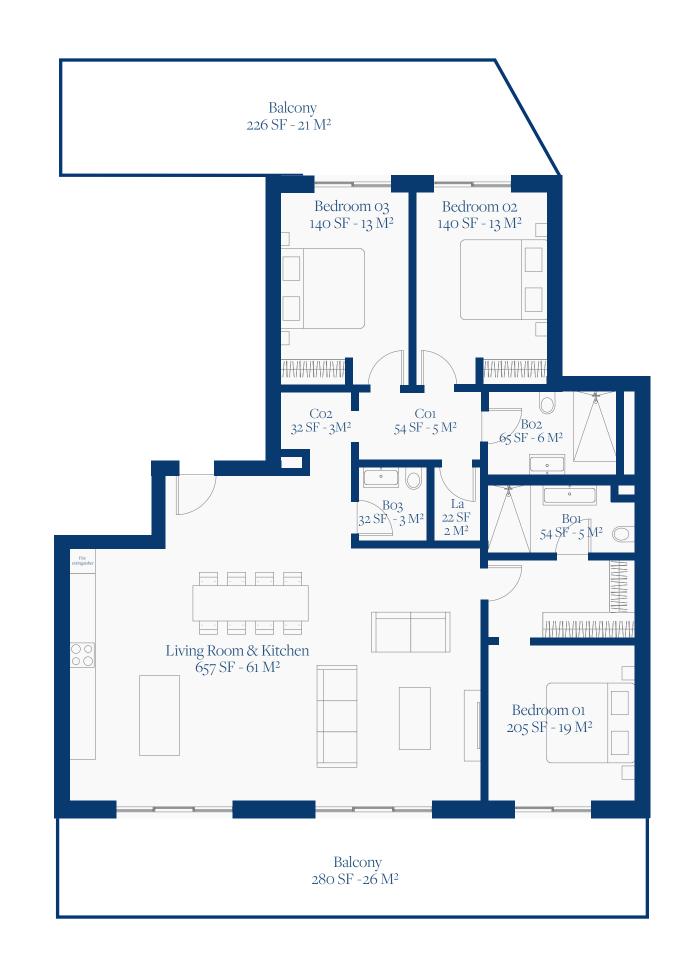

## LAGUNE BAY RESIDENCES

SECOND FLOOR PLAN UNIT 15

## SECOND FLOOR

UNIT 15

TOTAL SF 1399 SF TOTAL M2 130 M2

BEDROOMS

BALCONY 47 M2

BATHROOMS 2.5

www.lagunebay.com

SITE LOCATION & SALES CENTER