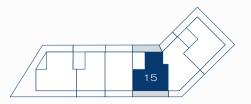

## LAGUNE BAY RESIDENCES

SECOND FLOOR PLAN UNIT 15

## SECOND FLOOR

UNIT 15

TOTAL SF 1399 SF TOTAL M2 130 M2

BEDROOMS

BALCONY 47 M2

BATHROOMS 2.5

www.lagunebay.com

SITE LOCATION & SALES CENTER