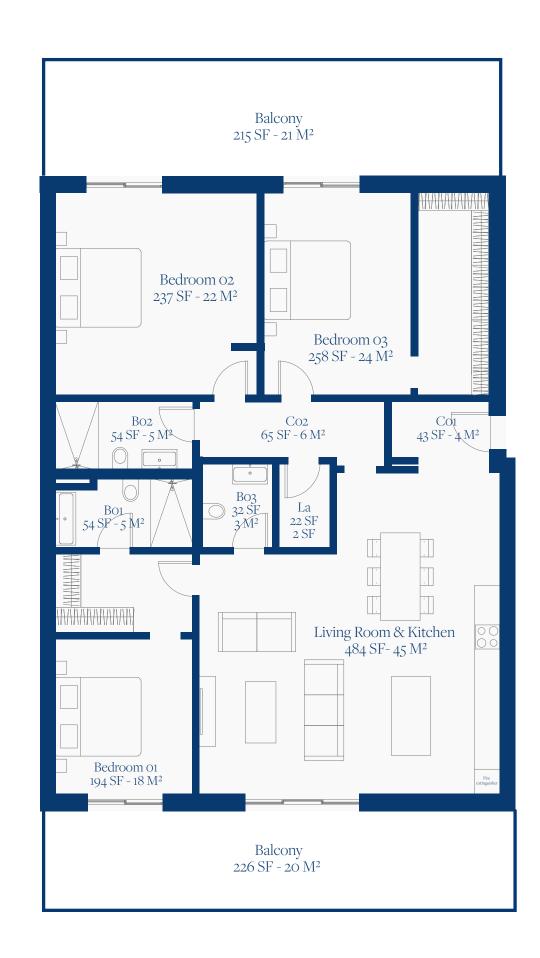

## LAGUNE BAY RESIDENCES

SECOND FLOOR PLAN UNIT 16

## SECOND FLOOR

UNIT 16

TOTAL SF 1442 SF TOTAL M2 134 M2

BEDROOMS

BALCONY 41 M2

BATHROOMS 2.5

www.lagunebay.com

SITE LOCATION & SALES CENTER