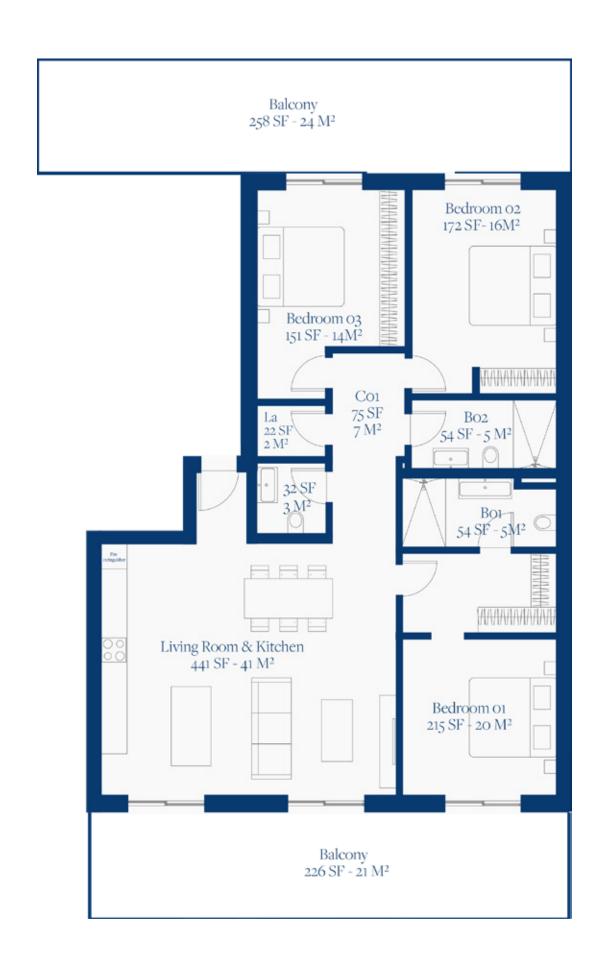

## LAGUNE BAY RESIDENCES

SECOND FLOOR PLAN UNIT 17

## SECOND FLOOR

UNIT 17

TOTAL SF 1216 SF TOTAL M2 113 M2

BEDROOMS

BALCONY 45 M2

BATHROOMS 2.5

www.lagunebay.com

SITE LOCATION & SALES CENTER