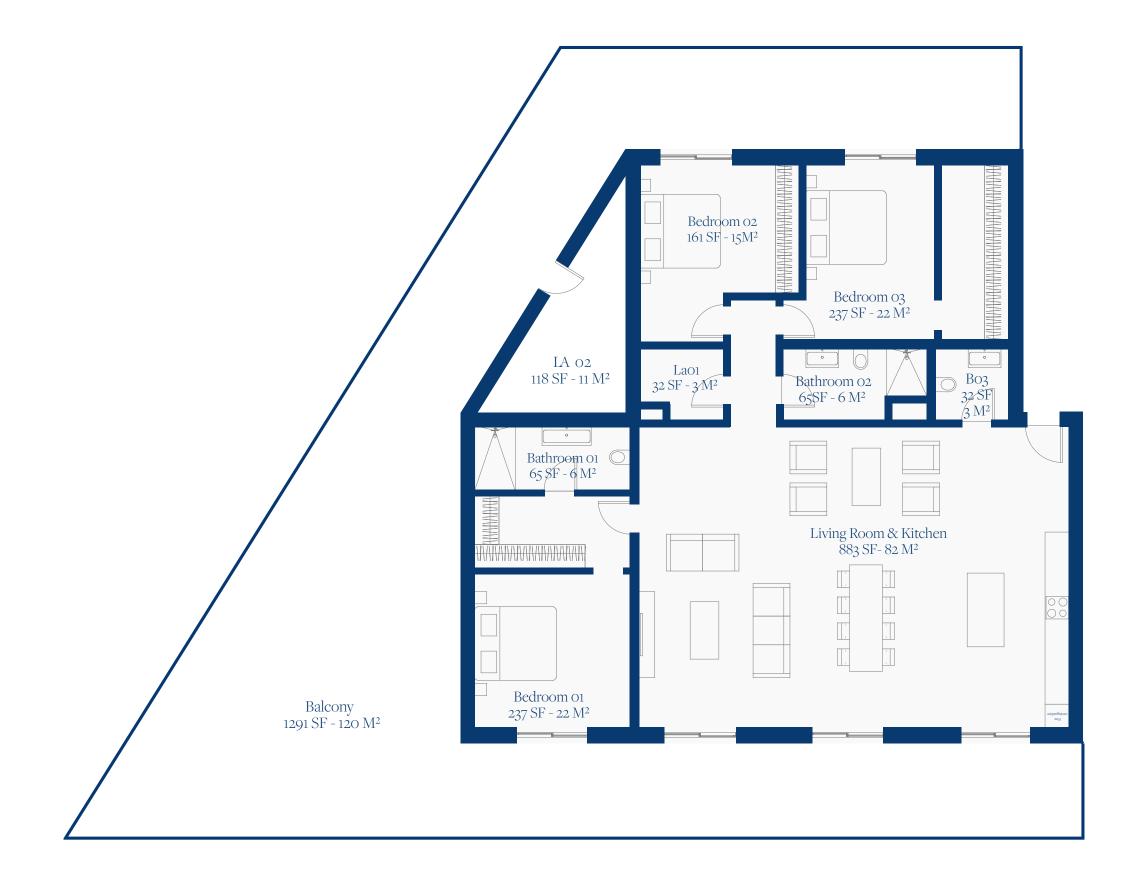

## LAGUNE BAY RESIDENCES

SECOND FLOOR PLAN UNIT 18

## SECOND FLOOR

UNIT 18

TOTAL SF 1829 SF TOTAL M2 170 M2

BEDROOMS

BALCONY 120 M2

BATHROOMS 2.5

www.lagunebay.com

SITE LOCATION & SALES CENTER