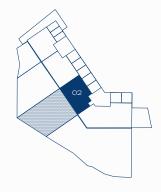

## LAGUNE BAY RESIDENCES

GROUND FLOOR PLAN
UNIT 02

## GROUND FLOOR

UNIT 02

TOTAL SF 1130 SF TOTAL M2 105 M2

BEDROOMS

GARDEN 249 M2

BATHROOMS 2.5

www.lagunebay.com

SITE LOCATION & SALES CENTER