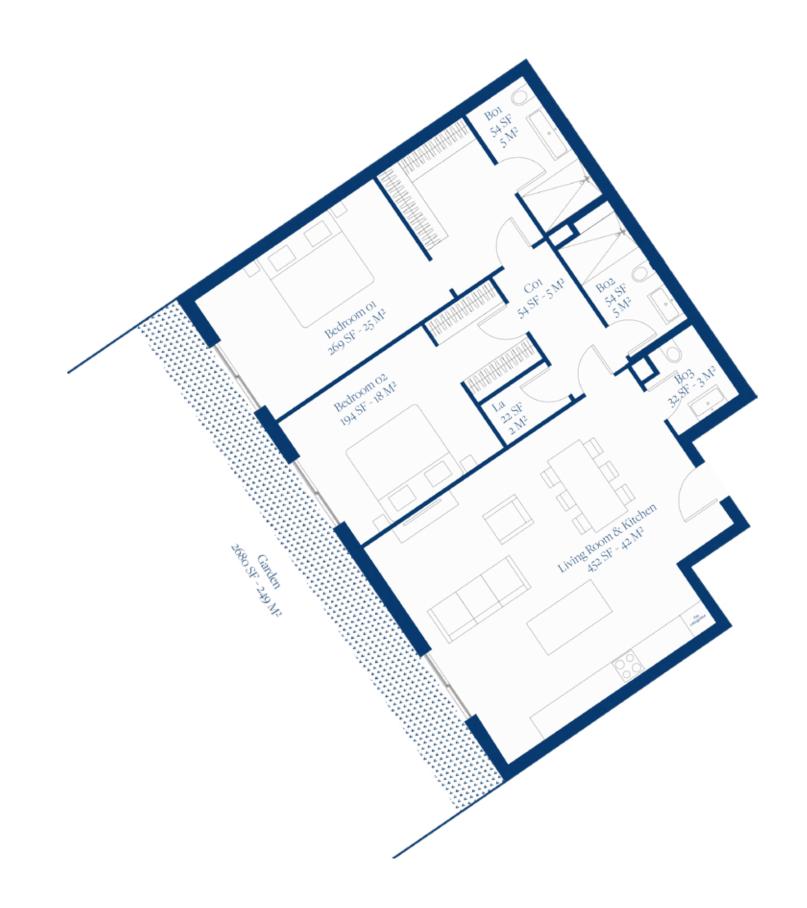

## LAGUNE BAY RESIDENCES

GROUND FLOOR PLAN
UNIT 02

## GROUND FLOOR

UNIT 02

TOTAL SF 1130 SF TOTAL M2 105 M2

BEDROOMS

GARDEN 249 M2

BATHROOMS 2.5

www.lagunebay.com

SITE LOCATION & SALES CENTER