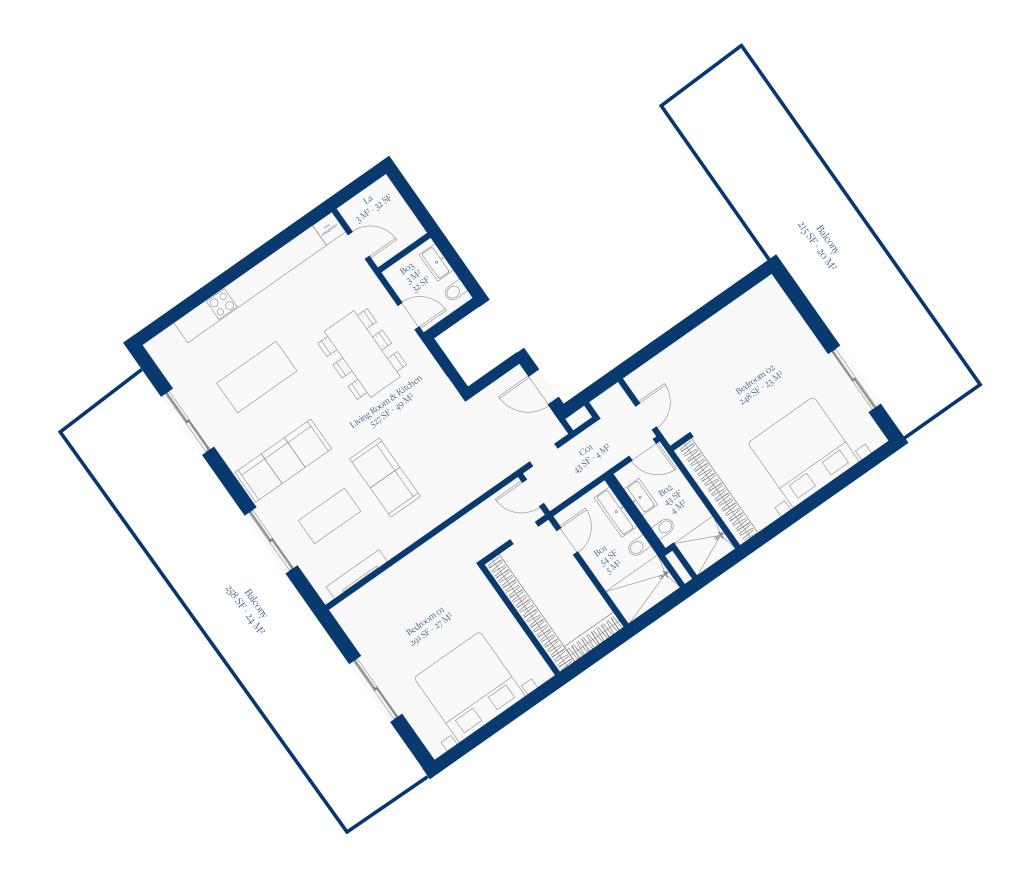

## LAGUNE BAY RESIDENCES

SECOND FLOOR PLAN UNIT 14

OCEAN WEST

SECOND FLOOR

UNIT 14

TOTAL SF 1270 SF BEDROOMS 2

BALCONY 44 M2

BATHROOMS 2.5