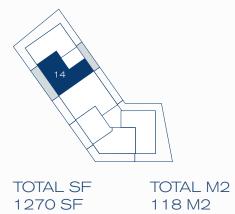

## LAGUNE BAY RESIDENCES

SECOND FLOOR PLAN UNIT 14

OCEAN WEST

SECOND FLOOR

UNIT 14

TOTAL SF 1270 SF BEDROOMS 2

BALCONY 44 M2

BATHROOMS 2.5