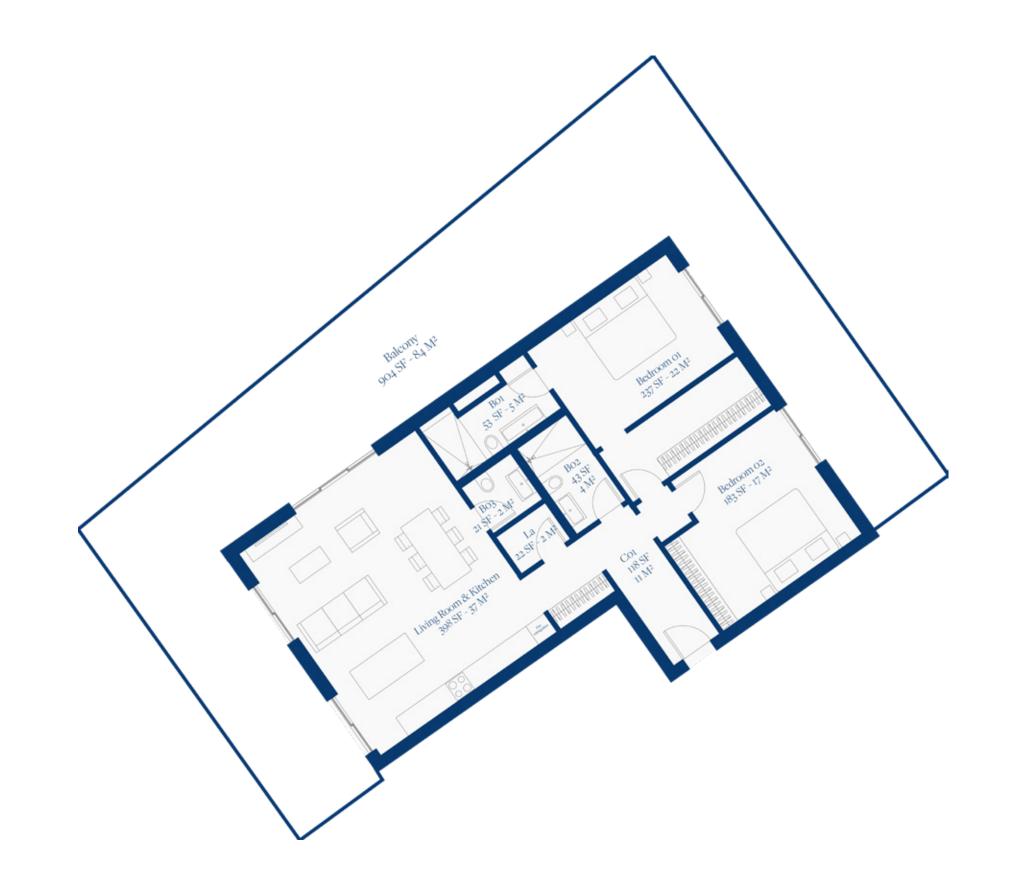

## LAGUNE BAY RESIDENCES

SECOND FLOOR PLAN UNIT 15

## SECOND FLOOR

UNIT 15

TOTAL SF 1076 SF TOTAL M2 100 M2

BEDROOMS 2 BALCONY 84 M2

BATHROOMS 2.5

www.lagunebay.com

SITE LOCATION & SALES CENTER

Octavius L. Richardson Road Little Bay, Sint Maarten