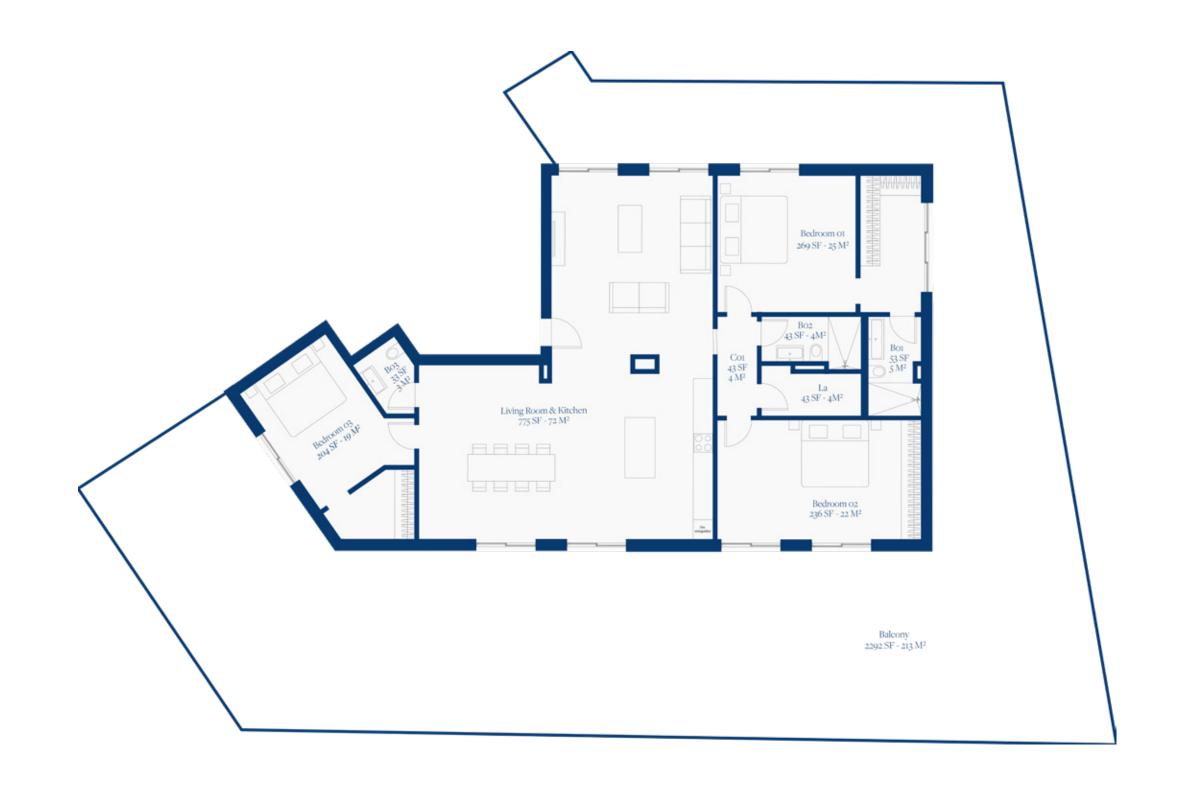

## UNIT 16

TOTAL SF 1700 SF

TOTAL M2 158 M2

BEDROOMS

BALCONY 213 M2

BATHROOMS 2.5

www.lagunebay.com

SITE LOCATION & SALES CENTER