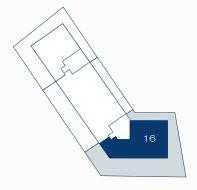

## LAGUNE BAY RESIDENCES

THIRD FLOOR PLAN
UNIT 16

## THIRD FLOOR

## UNIT 16

TOTAL SF 1700 SF

TOTAL M2 158 M2

BEDROOMS

BALCONY 213 M2

BATHROOMS 2.5

www.lagunebay.com

SITE LOCATION & SALES CENTER