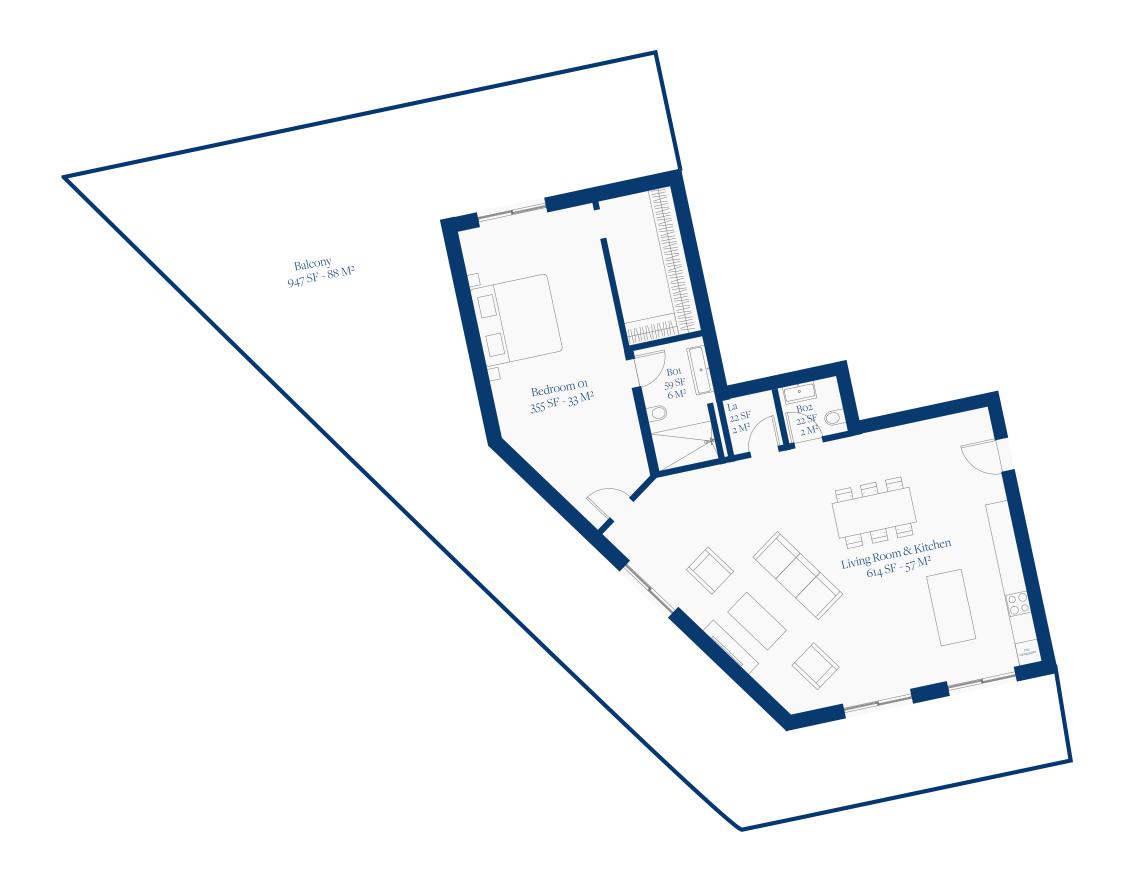

## LAGUNE BAY RESIDENCES

FIRST FLOOR PLAN UNIT 04

## FIRST FLOOR

UNIT 04

TOTAL SF 1072 SF TOTAL M2 100 M2

BEDROOMS
1

BALCONY 88 M2

BATHROOMS 1.5

www.lagunebay.com

SITE LOCATION & SALES CENTER