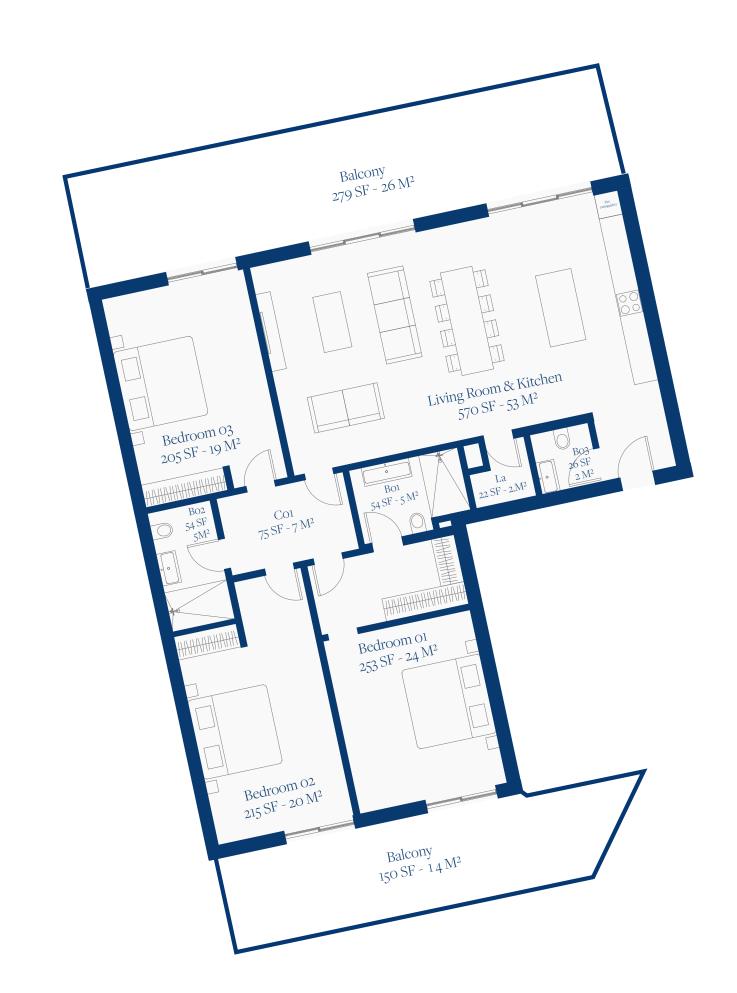

## LAGUNE BAY RESIDENCES

FIRST FLOOR PLAN UNIT 06

## Lagune Bay Residences

POND EAST

## FIRST FLOOR

UNIT 06

TOTAL SF 1474 SF

TOTAL M2 137 M2

BEDROOMS

BALCONY 40 M2

BATHROOMS 2.5

www.lagunebay.com