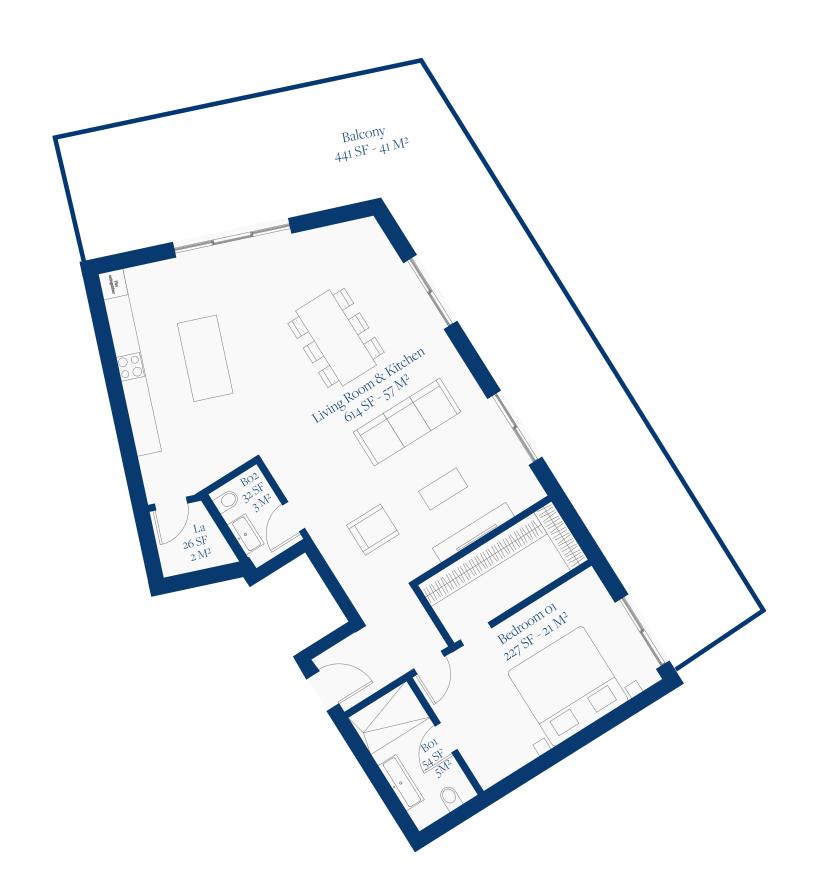

## LAGUNE BAY RESIDENCES

FIRST FLOOR PLAN UNIT 07

## Lagune Bay Residences

POND EAST

## FIRST FLOOR

## UNIT 07

TOTAL SF 947 SF TOTAL M2 88 M2

BEDROOMS

BALCONY 41 M2

BATHROOMS 1.5

www.lagunebay.com

SITE LOCATION & SALES CENTER

Octavius L. Richardson Road Little Bay, Sint Maarten