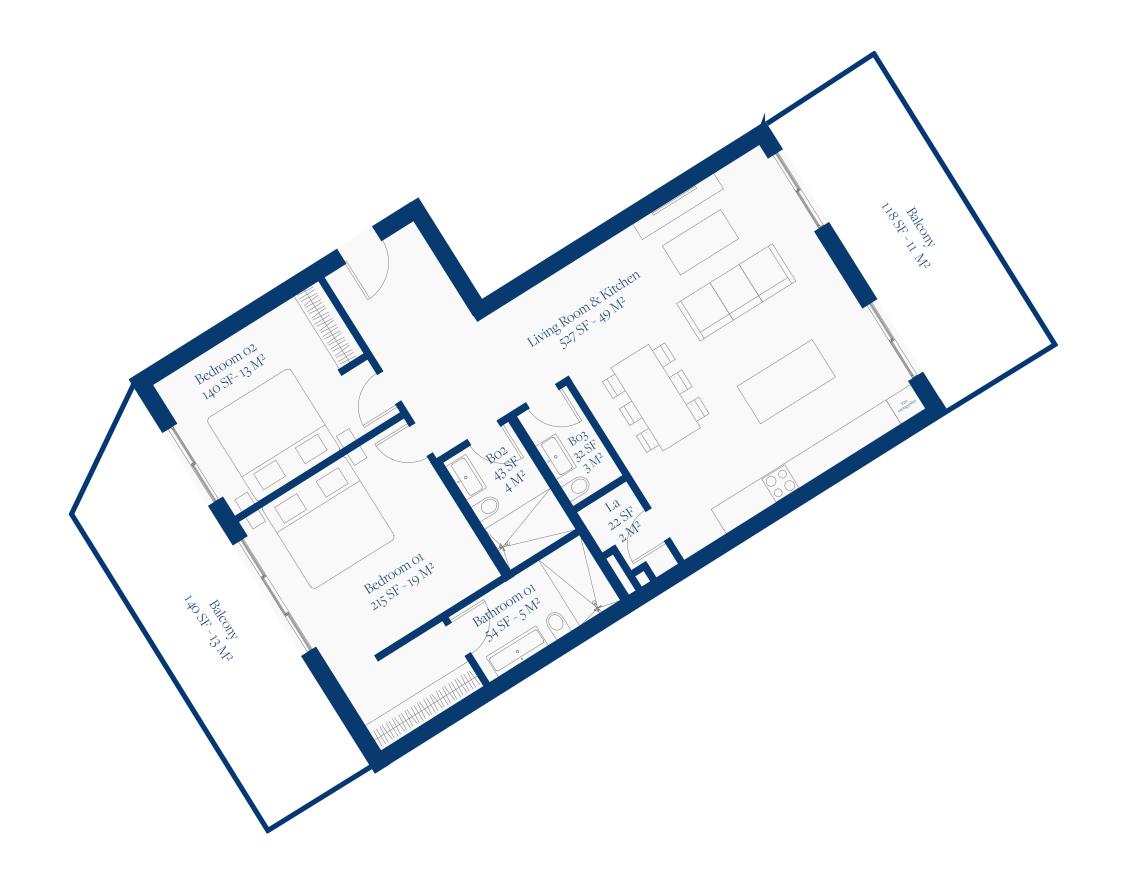

## LAGUNE BAY RESIDENCES

FIRST FLOOR PLAN UNIT 08

## Lagune Bay Residences

POND EAST

## FIRST FLOOR

UNIT 08

TOTAL SF 1022 SF TOTAL M2 95 M2

BEDROOMS

BALCONY 24 M2

BATHROOMS 2.5

www.lagunebay.com

SITE LOCATION & SALES CENTER