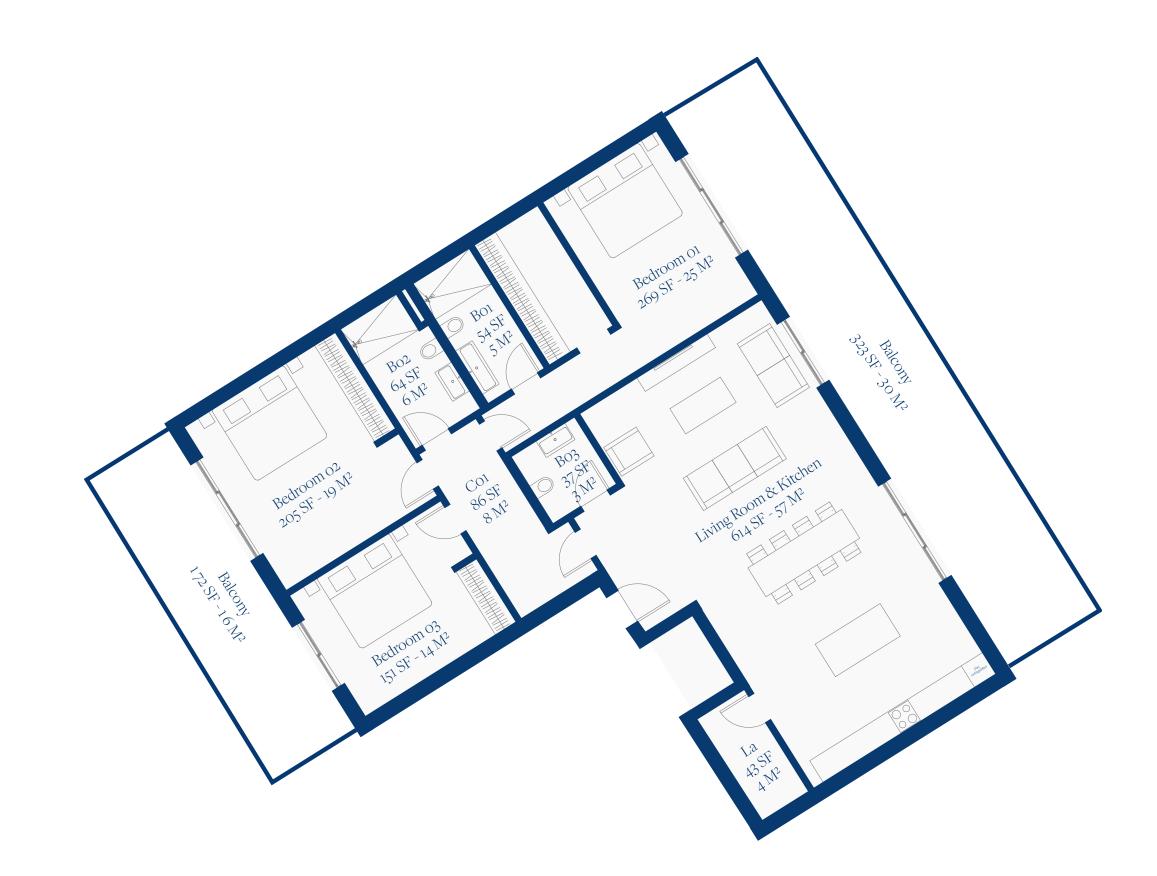

## LAGUNE BAY RESIDENCES

FIRST FLOOR PLAN UNIT 09

## FIRST FLOOR

UNIT 09

TOTAL SF 1513 SF TOTAL M2 141 M2

BEDROOMS 3 BALCONY 46 M2

BATHROOMS 2.5

www.lagunebay.com

SITE LOCATION & SALES CENTER

Octavius L. Richardson Road Little Bay, Sint Maarten