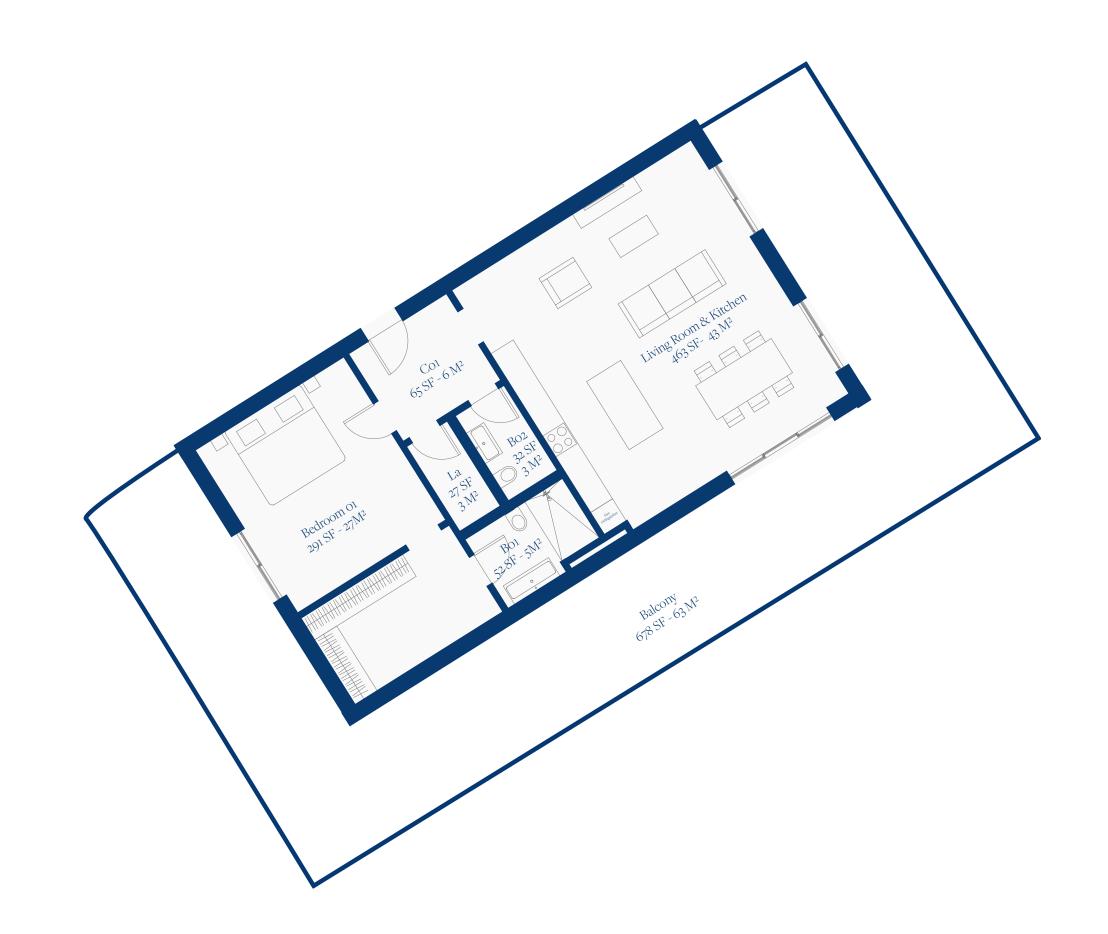

## LAGUNE BAY RESIDENCES

FIRST FLOOR PLAN UNIT 10

## Lagune Bay Residences

POND EAST

## FIRST FLOOR

## UNIT 10

TOTAL SF 936 SF TOTAL M2 87 M2

BEDROOMS

BALCONY 63 M2

BATHROOMS 1.5

www.lagunebay.com

SITE LOCATION & SALES CENTER

Octavius L. Richardson Road Little Bay, Sint Maarten