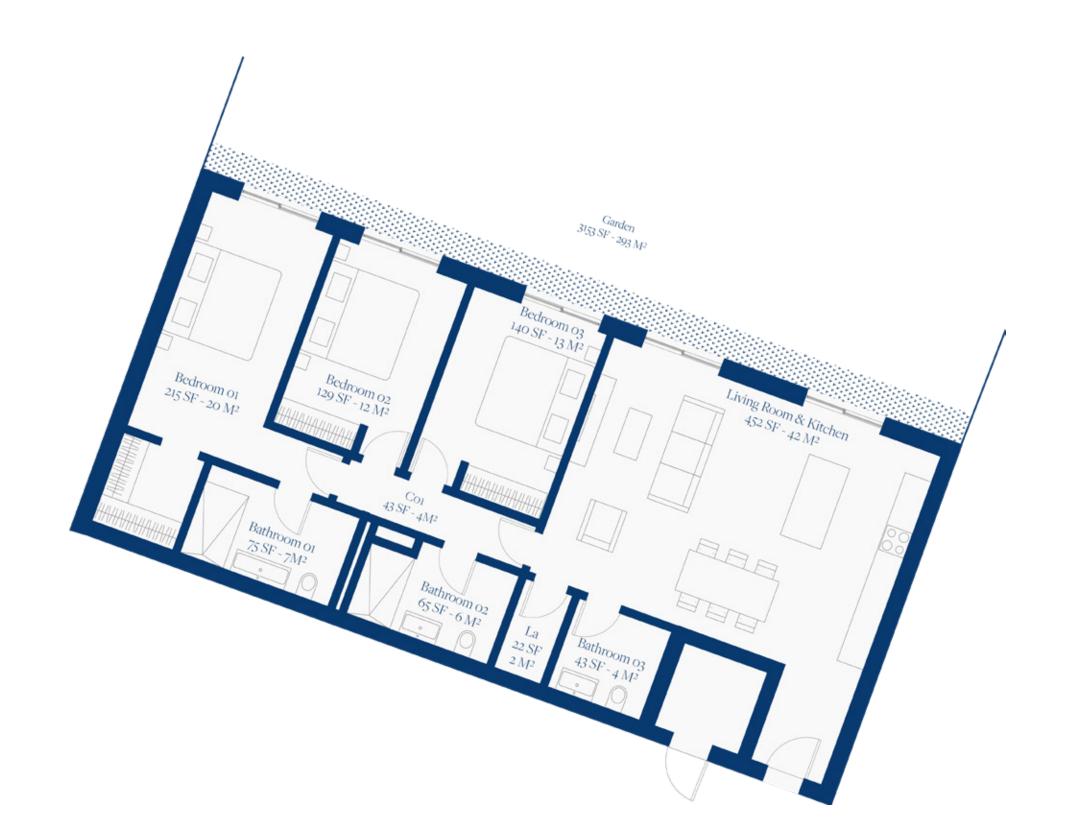

## LAGUNE BAY RESIDENCES

GROUND FLOOR PLAN
UNIT 01

## Lagune Bay Residences

POND EAST

## GROUND FLOOR

## UNIT 01

TOTAL SF 1184 SF TOTAL M2 110 M2

BEDROOMS 3 GARDEN 293 M2

BATHROOMS 2.5

www.lagunebay.com

SITE LOCATION & SALES CENTER

Octavius L. Richardson Road Little Bay, Sint Maarten

+1(888) 476-1SMX info@dolomitadevelopment.com