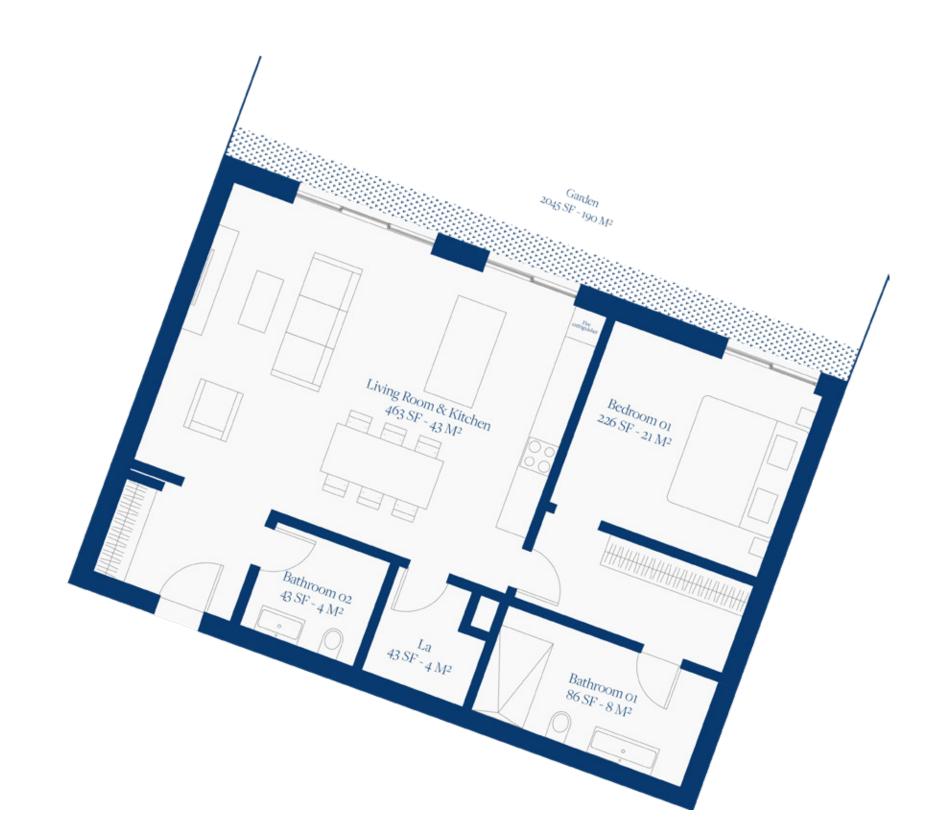

## LAGUNE BAY RESIDENCES

GROUND FLOOR PLAN
UNIT 02

## GROUND FLOOR

UNIT 02

TOTAL SF 861 SF

TOTAL M2 80 M2

BEDROOMS 1 GARDEN 190 M2

BATHROOMS 1.5

www.lagunebay.com

SITE LOCATION & SALES CENTER