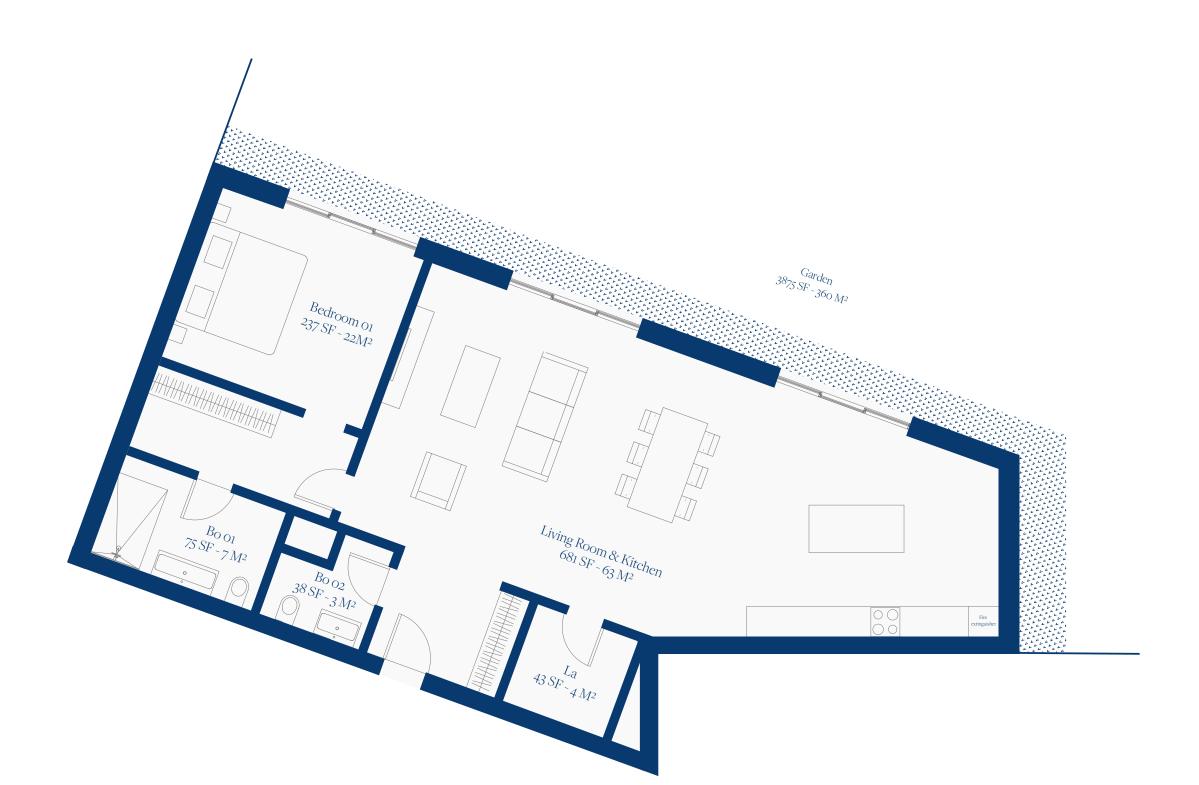

## LAGUNE BAY RESIDENCES

GROUND FLOOR PLAN
UNIT 03

## GROUND FLOOR

UNIT 03

TOTAL SF 1065 SF

TOTAL M2 99 M2

BEDROOMS 1 GARDEN 360 M2

BATHROOMS 1.5

www.lagunebay.com

SITE LOCATION & SALES CENTER