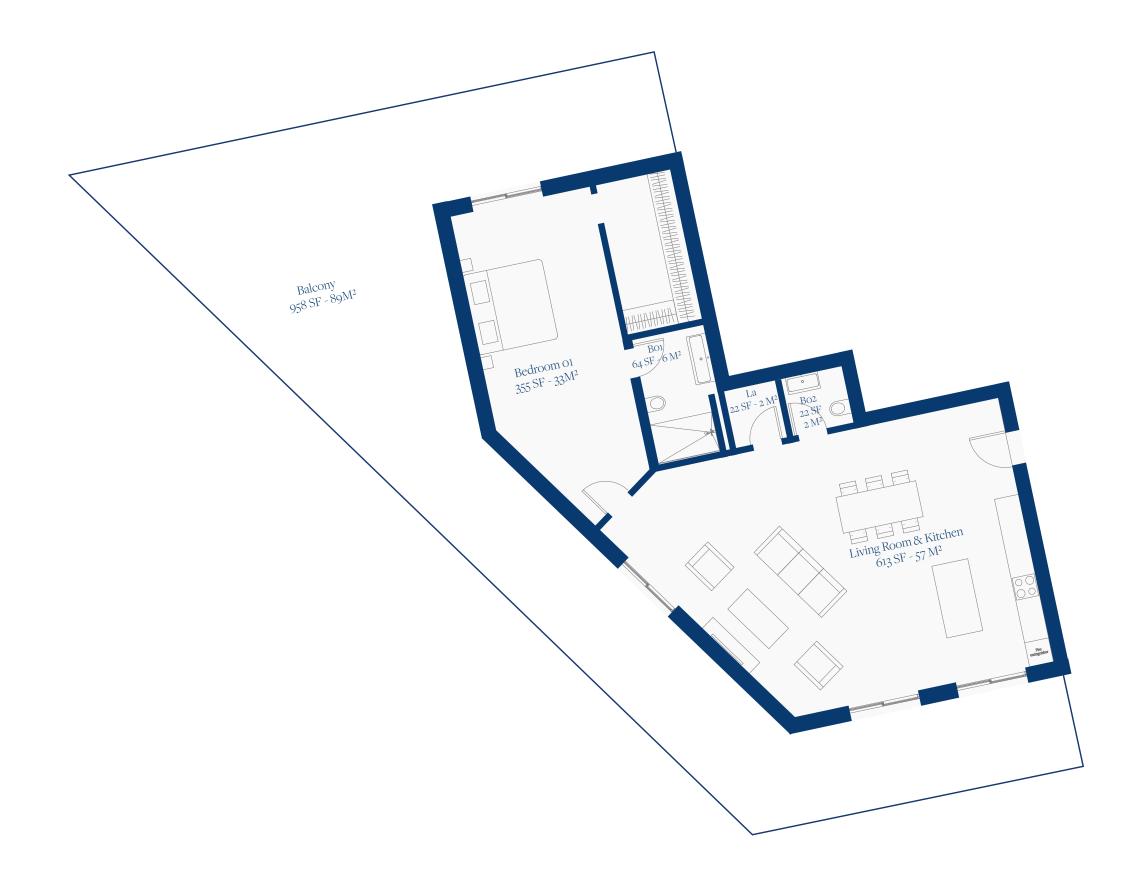

## LAGUNE BAY RESIDENCES

SECOND FLOOR PLAN UNIT 11

## Lagune Bay Residences

POND EAST

## SECOND FLOOR

UNIT 11

TOTAL SF 1073 SF

TOTAL M2 100 M2

BEDROOMS

BALCONY 89 M2

BATHROOMS 1.5

www.lagunebay.com