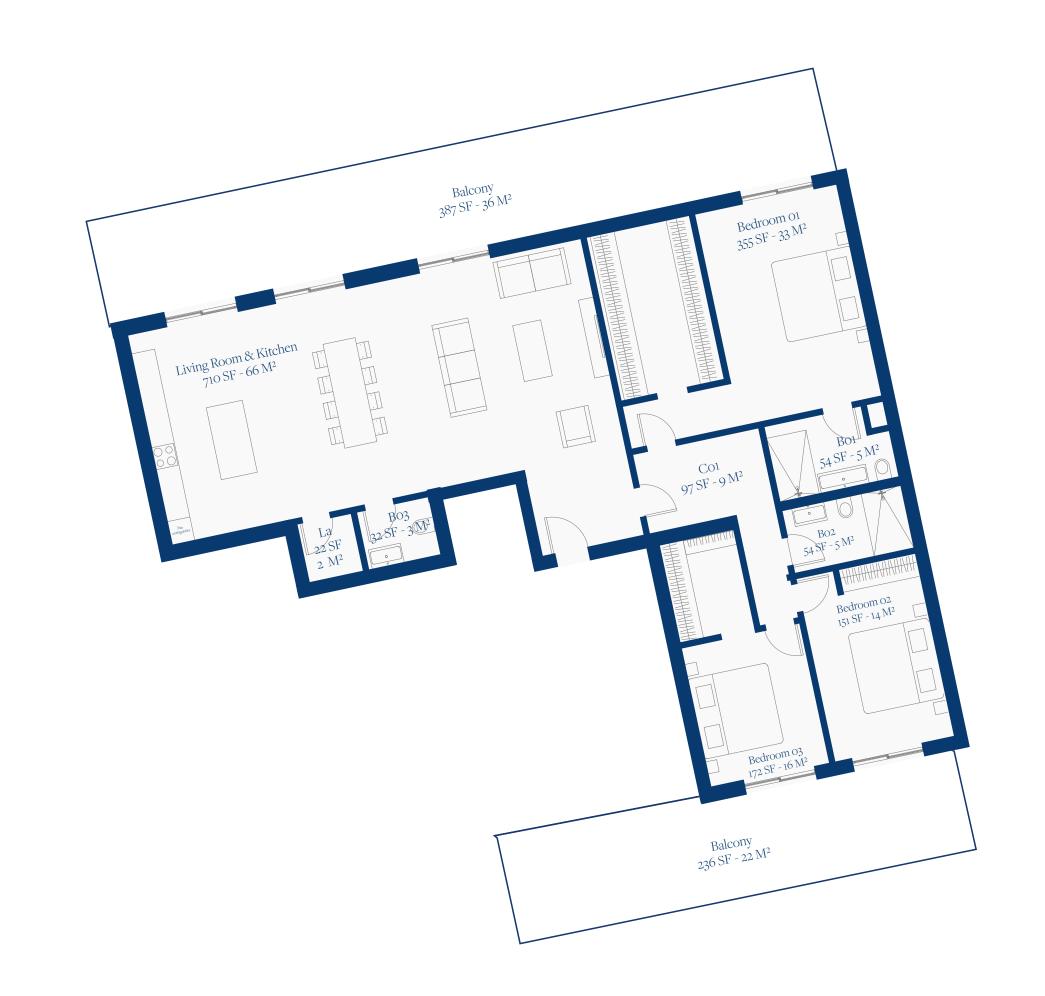

## LAGUNE BAY RESIDENCES

SECOND FLOOR PLAN UNIT 12

## Lagune Bay Residences

POND EAST

## SECOND FLOOR

UNIT 12

TOTAL SF 1211 SF TOTAL M2 153 M2

BEDROOMS

BALCONY 58 M2

BATHROOMS 2.5

www.lagunebay.com

SITE LOCATION & SALES CENTER