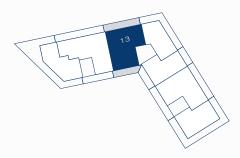

## SECOND FLOOR

UNIT 13

TOTAL SF 1474 SF

TOTAL M2 150 M2

BEDROOMS

BALCONY 45 M2

BATHROOMS 2.5

www.lagunebay.com