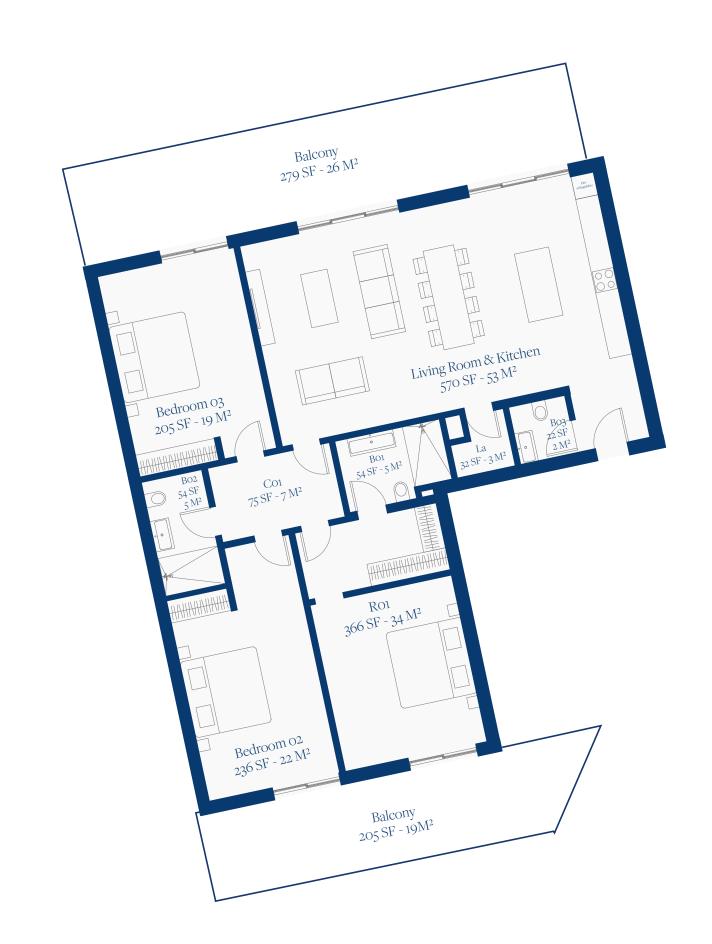

## LAGUNE BAY RESIDENCES

SECOND FLOOR PLAN UNIT 03

## SECOND FLOOR

UNIT 13

TOTAL SF 1474 SF

TOTAL M2 150 M2

BEDROOMS

BALCONY 45 M2

BATHROOMS 2.5

www.lagunebay.com