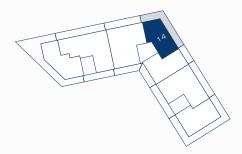

## LAGUNE BAY RESIDENCES

SECOND FLOOR PLAN UNIT 14

## Lagune Bay Residences

POND EAST

## SECOND FLOOR

UNIT 14

TOTAL SF 952 SF TOTAL M2 88 M2

BEDROOMS

BALCONY 41 M2

BATHROOMS 1.5

www.lagunebay.com

SITE LOCATION & SALES CENTER