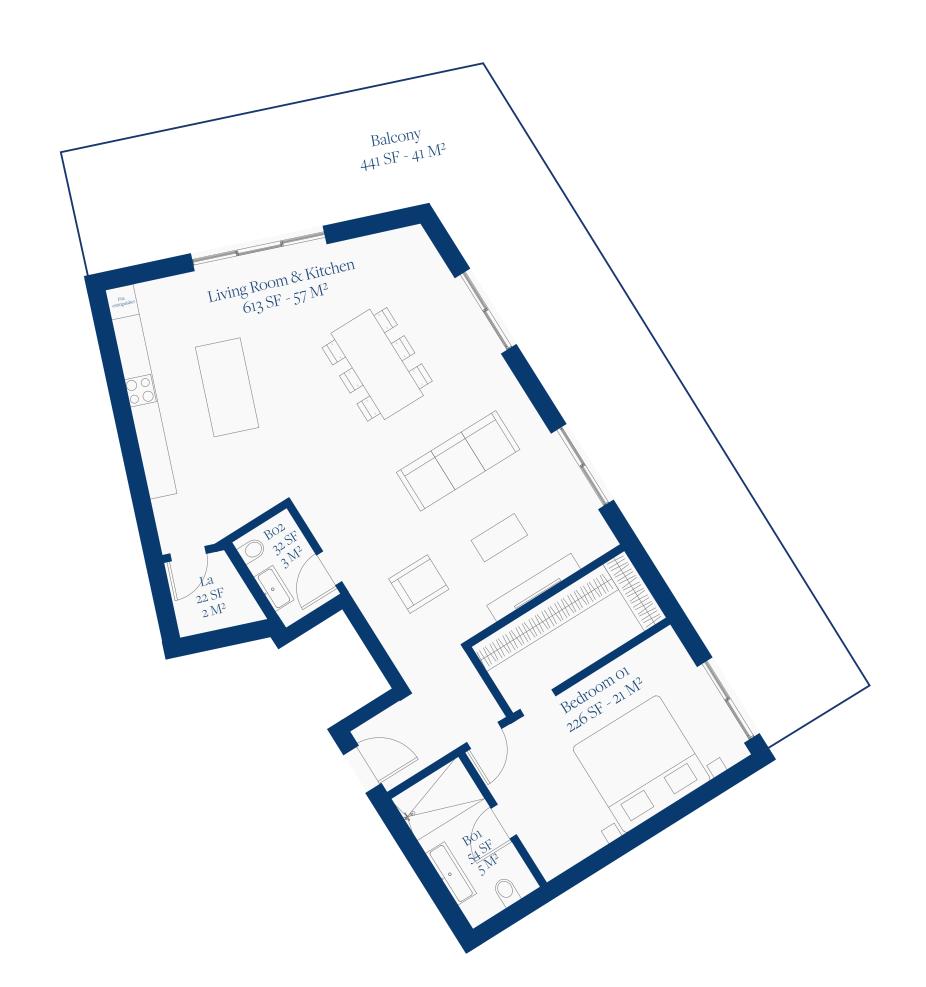

## LAGUNE BAY RESIDENCES

SECOND FLOOR PLAN UNIT 14

## Lagune Bay Residences

POND EAST

## SECOND FLOOR

UNIT 14

TOTAL SF 952 SF TOTAL M2 88 M2

BEDROOMS

BALCONY 41 M2

BATHROOMS 1.5

www.lagunebay.com

SITE LOCATION & SALES CENTER