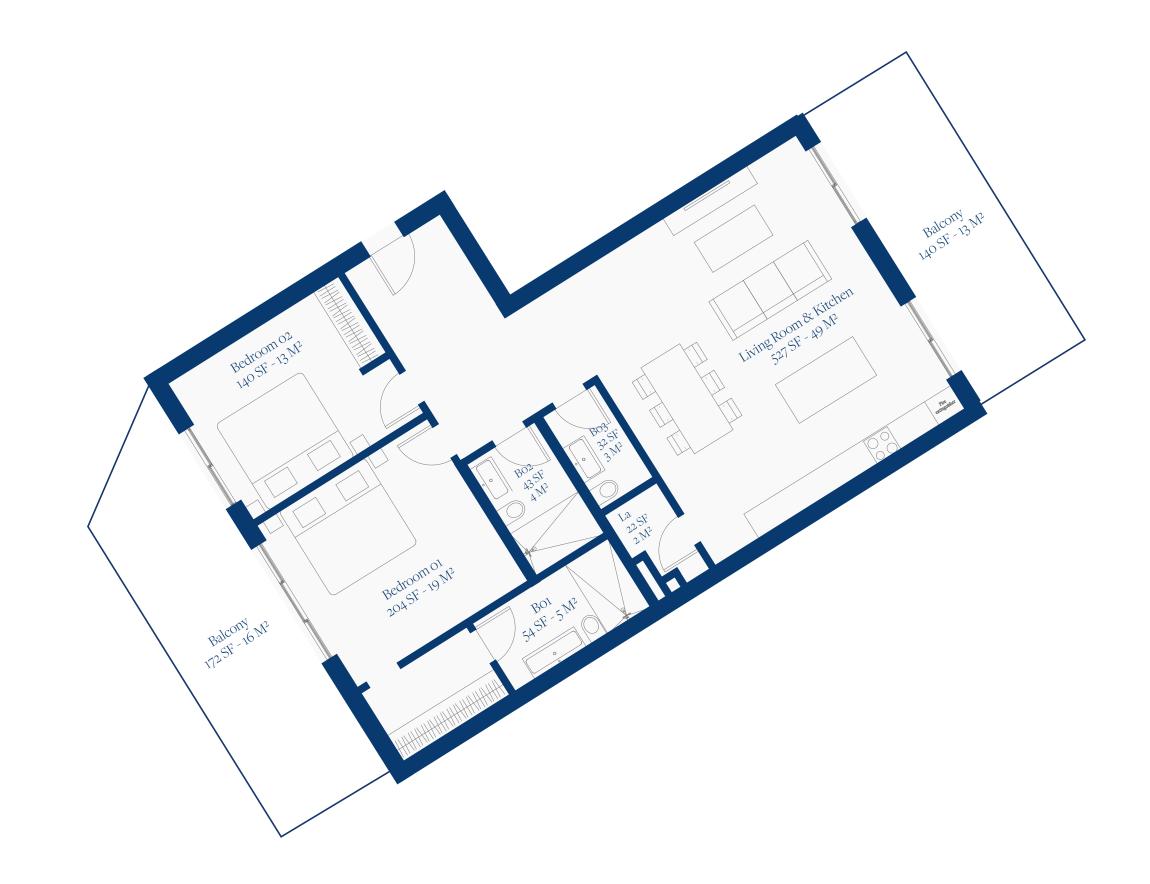

## LAGUNE BAY RESIDENCES

SECOND FLOOR PLAN UNIT 15

## Lagune Bay Residences

POND EAST

## SECOND FLOOR

UNIT 15

TOTAL SF 1033 SF TOTAL M2 95 M2

BEDROOMS

BALCONY 29 M2

BATHROOMS 2.5

www.lagunebay.com

SITE LOCATION & SALES CENTER