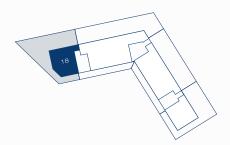

## LAGUNE BAY RESIDENCES

THIRD FLOOR PLAN
UNIT 18

## THIRD FLOOR

UNIT 18

TOTAL SF 948 SF

TOTAL M2 87 M2

BEDROOMS

BALCONY 175 M2

BATHROOMS 1.5

www.lagunebay.com