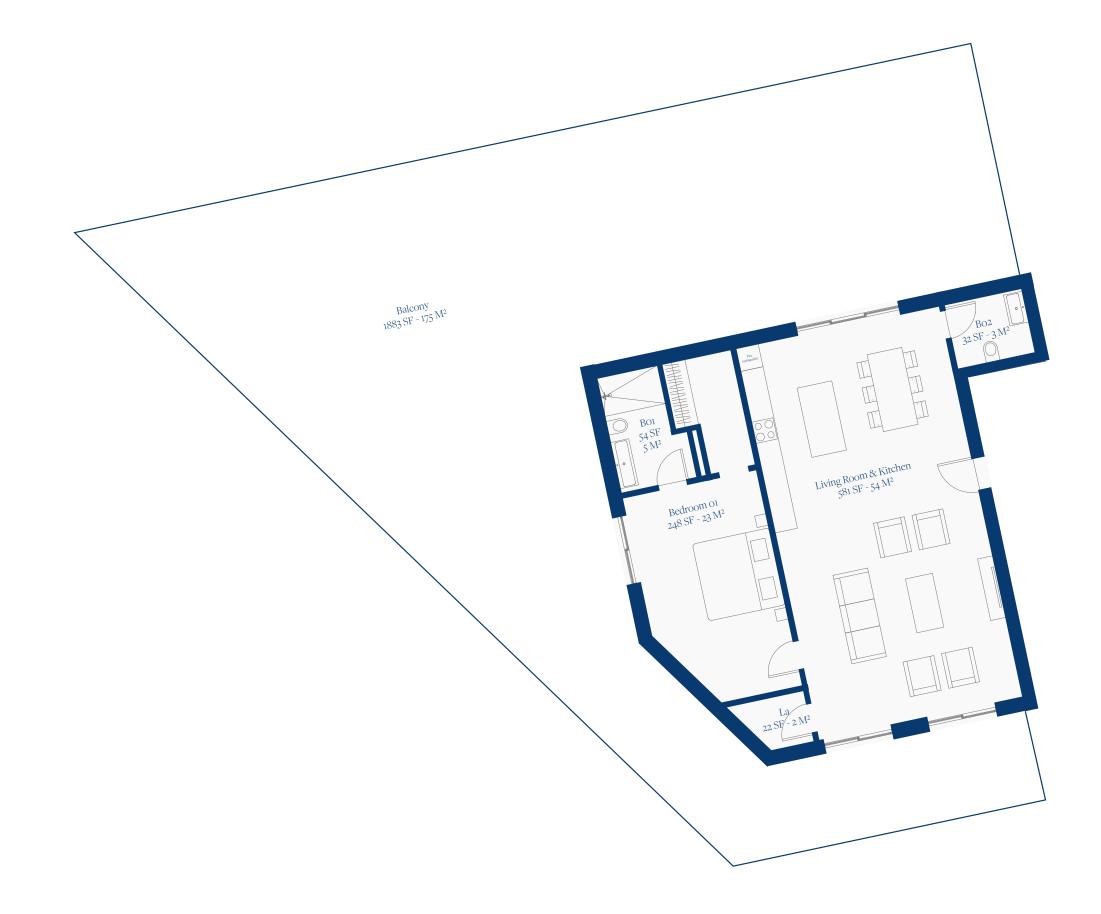

## LAGUNE BAY RESIDENCES

THIRD FLOOR PLAN
UNIT 18

## THIRD FLOOR

UNIT 18

TOTAL SF 948 SF

TOTAL M2 87 M2

BEDROOMS

BALCONY 175 M2

BATHROOMS 1.5

www.lagunebay.com