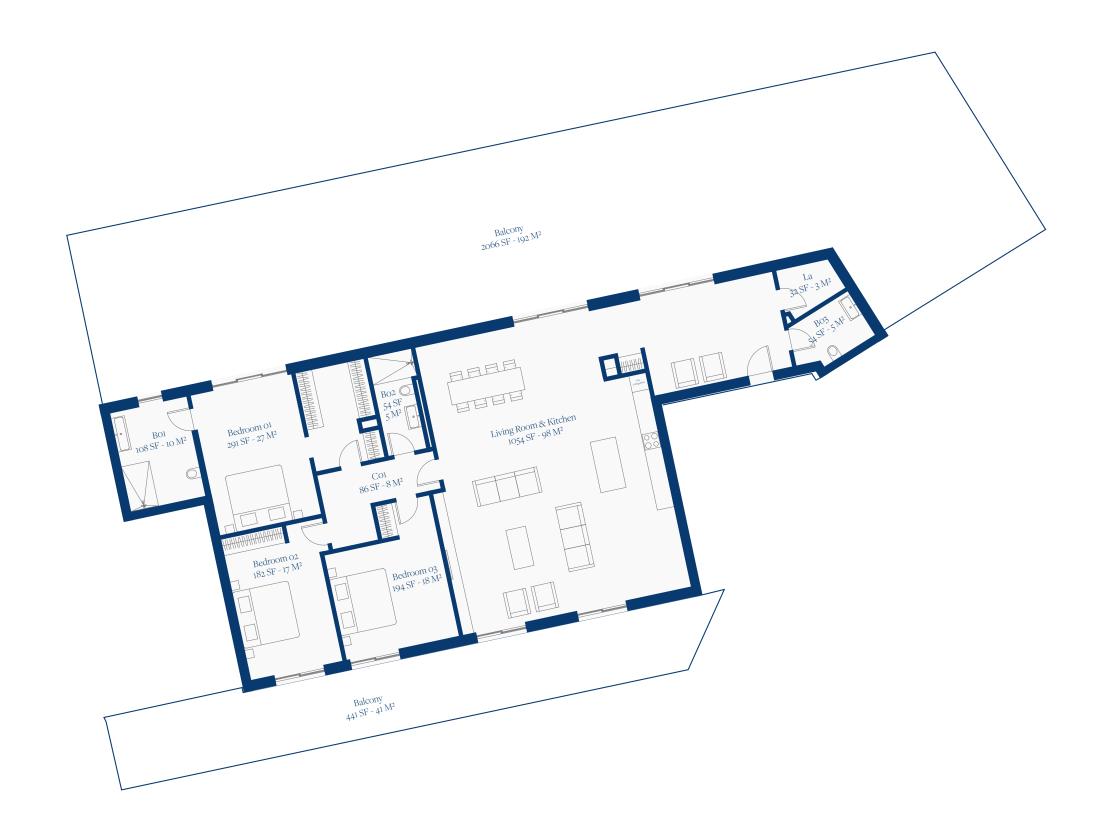

## LAGUNE BAY RESIDENCES

THIRD FLOOR PLAN
UNIT 19

## THIRD FLOOR

UNIT 19

TOTAL SF 2057 SF

TOTAL M2 191 M2

BEDROOMS

BALCONY 233 M2

BATHROOMS 2.5

www.lagunebay.com