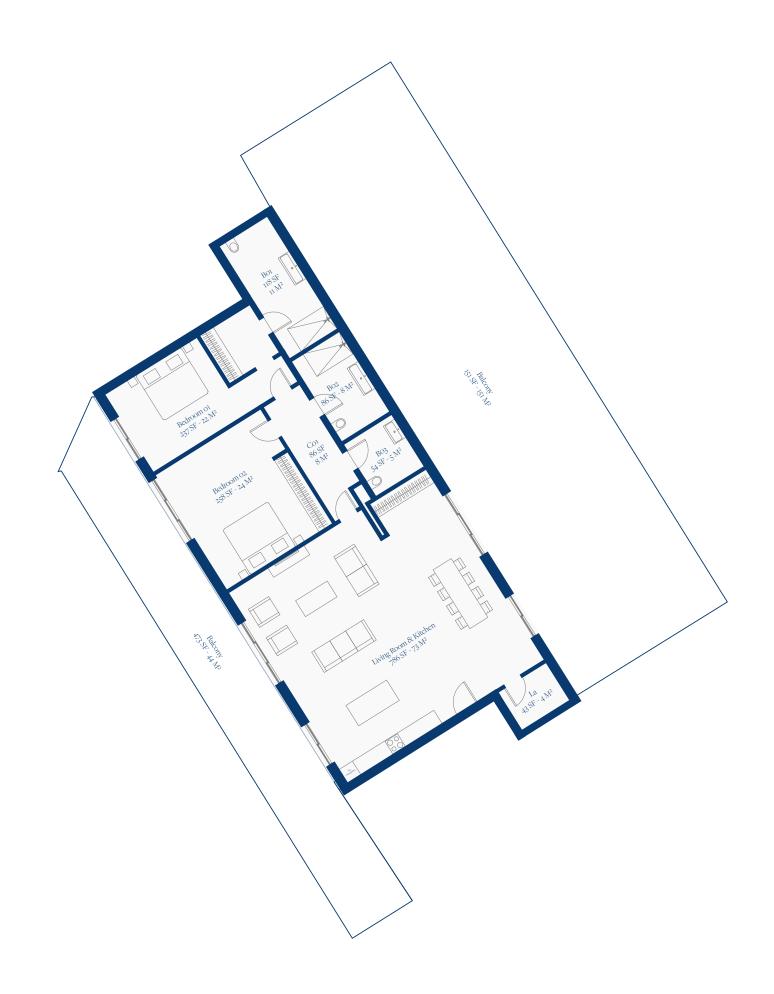

## LAGUNE BAY RESIDENCES

THIRD FLOOR PLAN UNIT 20

## THIRD FLOOR

UNIT 20

TOTAL SF 1668 SF TOTAL M2 155 M2

BEDROOMS

BALCONY 195 M2

BATHROOMS 2.5

www.lagunebay.com

SITE LOCATION & SALES CENTER