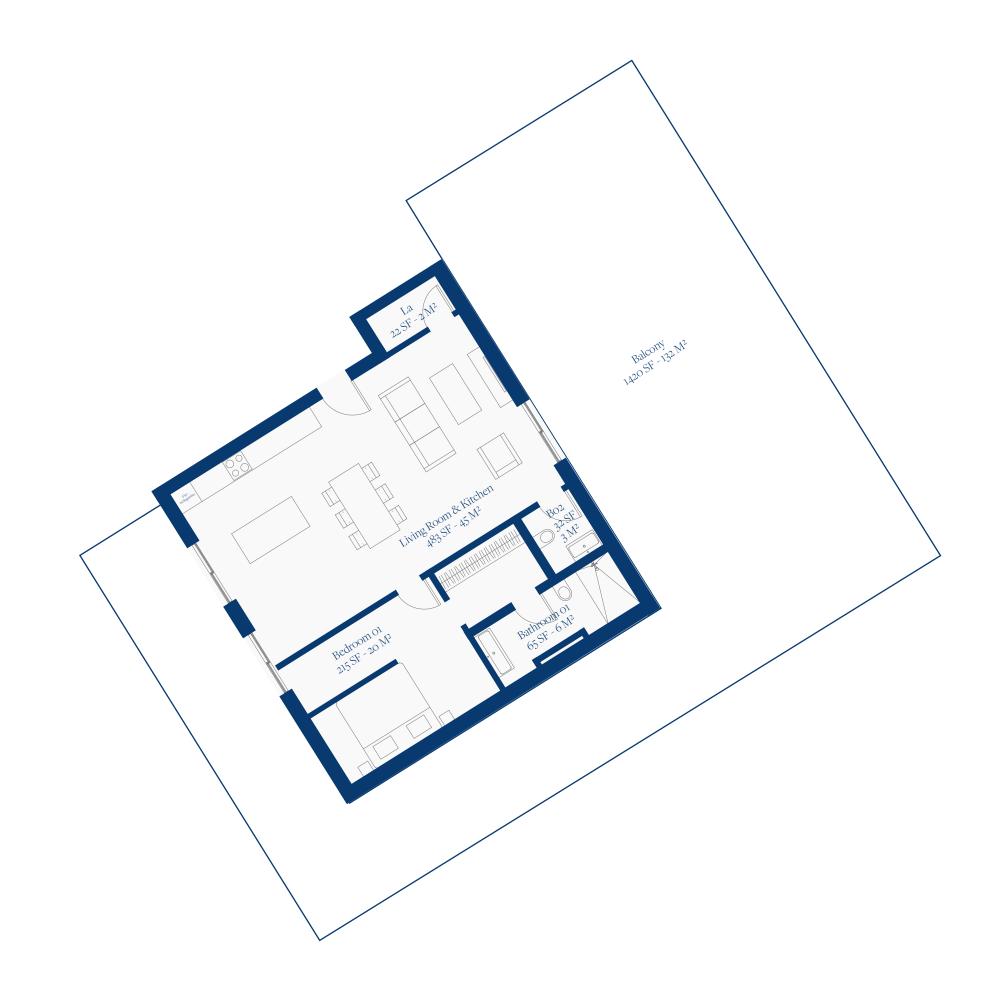

## LAGUNE BAY RESIDENCES

THIRD FLOOR PLAN
UNIT 21

## THIRD FLOOR

UNIT 21

TOTAL SF 807 SF TOTAL M2 76 M2

BEDROOMS

BALCONY 132 M2

BATHROOMS 1.5

www.lagunebay.com

SITE LOCATION & SALES CENTER