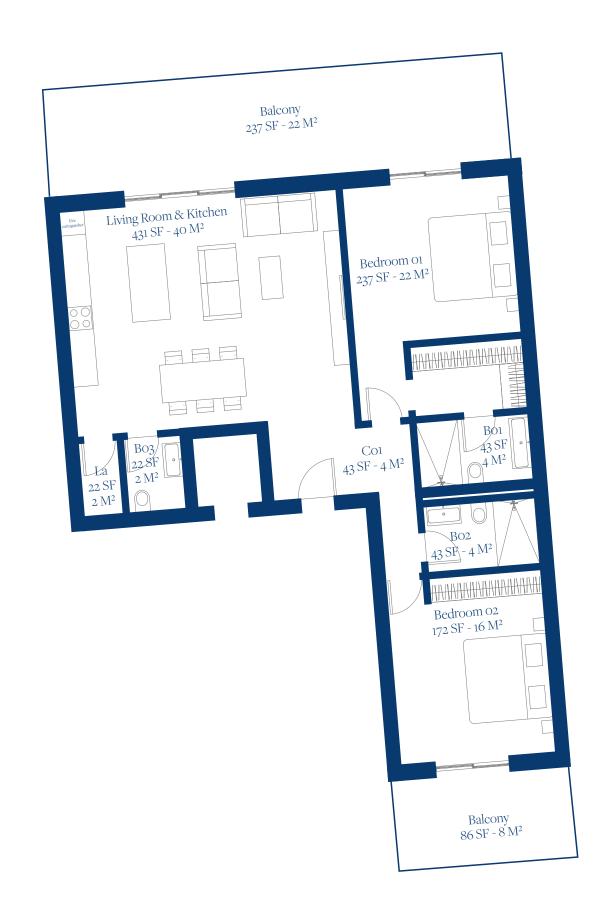

## LAGUNE BAY RESIDENCES

FIRST FLOOR PLAN UNIT 10

## FIRST FLOOR

UNIT 10

TOTAL SF 1033 SF TOTAL M2 94 M2

BEDROOMS

BALCONY 30 M2

BATHROOMS 2.5

www.lagunebay.com

SITE LOCATION & SALES CENTER