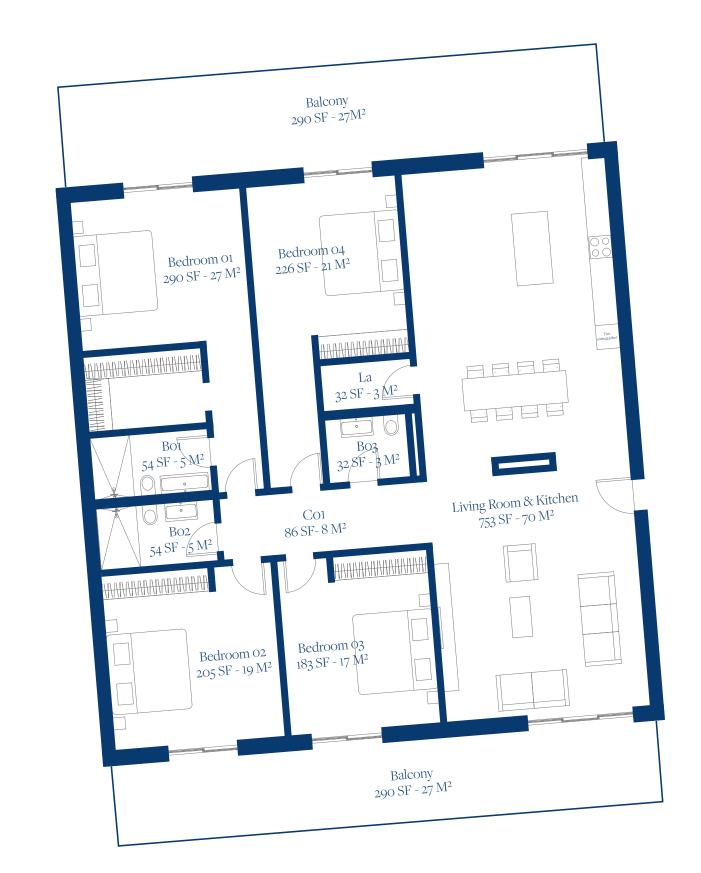

## LAGUNE BAY RESIDENCES

FIRST FLOOR PLAN
UNIT 11

## FIRST FLOOR

UNIT 11

TOTAL SF 1927 SF TOTAL M2 178 M2

BEDROOMS

BALCONY 54 M2

BATHROOMS 2.5

www.lagunebay.com

SITE LOCATION & SALES CENTER